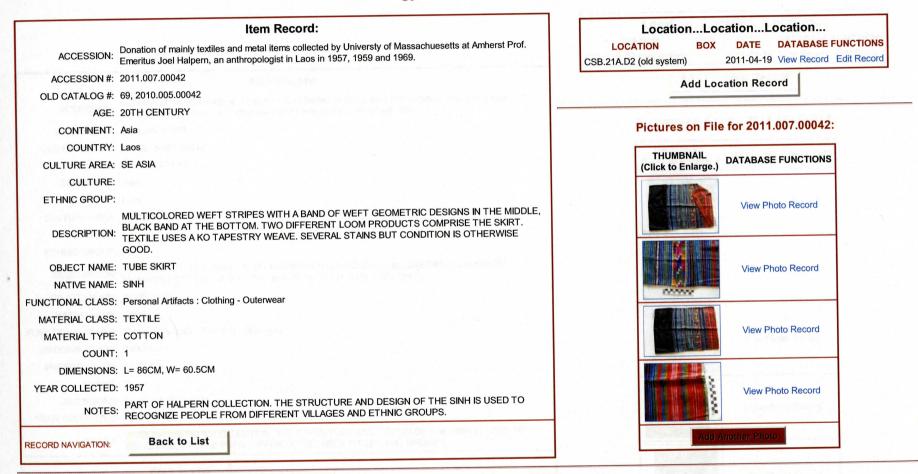

### Ethnology Item: 2011.007.00001

|                                                                                                                 | Item Record:                                                                                                                                                                                       | LocationLocationLocation LOCATION BOX DATE DATABASE FUNCTIONS |
|-----------------------------------------------------------------------------------------------------------------|----------------------------------------------------------------------------------------------------------------------------------------------------------------------------------------------------|---------------------------------------------------------------|
| ACCESSION:                                                                                                      | Donation of mainly textiles and metal items collected by University of Massachuesetts at Amherst Prof.<br>Emeritus Joel Halpern, an anthropologist in Laos in 1957, 1959 and 1969.                 | CSB.21A.D1 (old system) 2011-04-19 View Record Edit Record    |
| ACCESSION #:                                                                                                    | 2011.007.00001                                                                                                                                                                                     | Add Location Record                                           |
| OLD CATALOG #:                                                                                                  | 1, 2010.005.00001                                                                                                                                                                                  |                                                               |
| AGE:                                                                                                            | 20TH CENTURY                                                                                                                                                                                       | Pictures on File for 2011.007.00001:                          |
| CONTINENT:                                                                                                      | Asia                                                                                                                                                                                               |                                                               |
| COUNTRY:                                                                                                        | Laos                                                                                                                                                                                               | THUMBNAIL DATABASE FUNCTIONS                                  |
| CULTURE AREA:                                                                                                   | SE ASIA                                                                                                                                                                                            | (Click to Enlarge.)                                           |
| CULTURE:                                                                                                        | 선생님은 한 것이 아니는 것이 같아. 한 것이 것 같은 것이 다 가지 않았다. 것이 같아.                                                                                                                                                 |                                                               |
| ETHNIC GROUP:                                                                                                   | 방법이 있는 것 같은 것을 잘 못 한 것을 가지 않는 것 같은 것 같은 것을 했다.                                                                                                                                                     | View Photo Record                                             |
|                                                                                                                 | WOVEN SATCHEL WITH SHOULDER STRAP, BEIGE/ BROWN MATERIAL WITH HORIZONTAL<br>BLACK AND RED LINES. BLACK AND RED TASSELS ON THE BOTTOM CORNERS. POSSIBLY<br>MADE OF HEMP.                            |                                                               |
| OBJECT NAME:                                                                                                    | BAG/ SATCHEL                                                                                                                                                                                       |                                                               |
| NATIVE NAME:                                                                                                    | THUNG YAM                                                                                                                                                                                          | View Photo Record                                             |
| UNCTIONAL CLASS:                                                                                                | Personal Artifacts : PERSONAL GEAR                                                                                                                                                                 |                                                               |
| MATERIAL CLASS:                                                                                                 | TEXTILE                                                                                                                                                                                            |                                                               |
| MATERIAL TYPE:                                                                                                  | HEMP                                                                                                                                                                                               | View Photo Record                                             |
| COUNT:                                                                                                          | 1                                                                                                                                                                                                  |                                                               |
| DIMENSIONS:                                                                                                     | H= 49CM, W= 27CM                                                                                                                                                                                   |                                                               |
| YEAR COLLECTED:                                                                                                 | 1957                                                                                                                                                                                               | 1                                                             |
|                                                                                                                 | PART OF HALPERN COLLECTION. PROBABLY HILL/TRIBAL PEOPLE. A COMMON BAG USED IN<br>LAOS MADE FROM HEMP. BAG IS CREATED BY KNOTTING THE HEMP AND IS SEAMLESS.<br>INFORMATION FROM JACKIE BUTLER-DIAZ. | View Photo Record                                             |
| ECORD NAVIGATION:                                                                                               | Back to List                                                                                                                                                                                       |                                                               |
| Alexandra de la composición de la compo |                                                                                                                                                                                                    | Add Another Photo                                             |