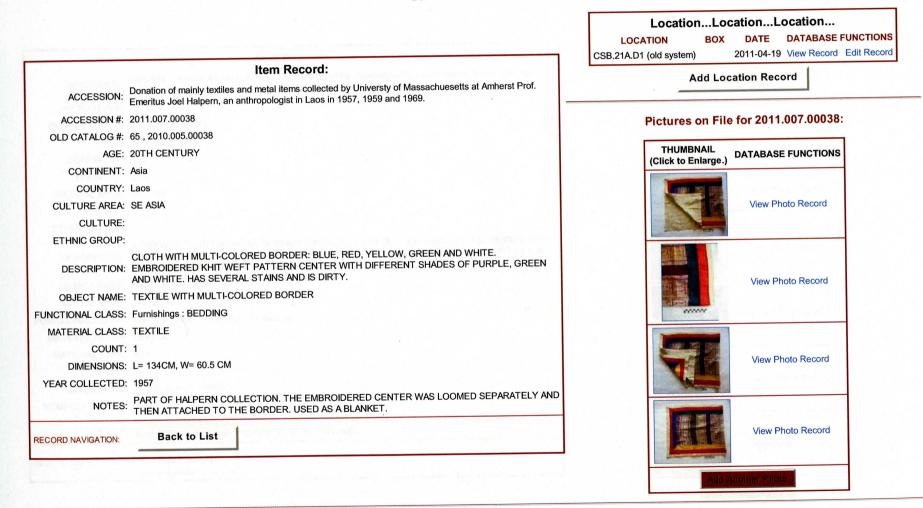

### Ethnology Item: 2011.007.00001

|                                                                                                                 | Item Record:                                                                                                                                                                                       | LocationLocationLocation LOCATION BOX DATE DATABASE FUNCTIONS |
|-----------------------------------------------------------------------------------------------------------------|----------------------------------------------------------------------------------------------------------------------------------------------------------------------------------------------------|---------------------------------------------------------------|
| ACCESSION:                                                                                                      | Donation of mainly textiles and metal items collected by University of Massachuesetts at Amherst Prof.<br>Emeritus Joel Halpern, an anthropologist in Laos in 1957, 1959 and 1969.                 | CSB.21A.D1 (old system) 2011-04-19 View Record Edit Record    |
| ACCESSION #:                                                                                                    | 2011.007.00001                                                                                                                                                                                     | Add Location Record                                           |
| OLD CATALOG #:                                                                                                  | 1, 2010.005.00001                                                                                                                                                                                  |                                                               |
| AGE:                                                                                                            | 20TH CENTURY                                                                                                                                                                                       | Pictures on File for 2011.007.00001:                          |
| CONTINENT:                                                                                                      | Asia                                                                                                                                                                                               |                                                               |
| COUNTRY:                                                                                                        | Laos                                                                                                                                                                                               | THUMBNAIL DATABASE FUNCTIONS                                  |
| CULTURE AREA:                                                                                                   | SE ASIA                                                                                                                                                                                            | (Click to Enlarge.)                                           |
| CULTURE:                                                                                                        | 선생님은 한 것이 아니는 것이 같아. 한 것이 것 같은 것이 다 가지 않았다. 것이 같아.                                                                                                                                                 |                                                               |
| ETHNIC GROUP:                                                                                                   | 방법이 있는 것 같은 것을 잘 못 한 것을 가지 않는 것 같은 것 같은 것을 했다.                                                                                                                                                     | View Photo Record                                             |
|                                                                                                                 | WOVEN SATCHEL WITH SHOULDER STRAP, BEIGE/ BROWN MATERIAL WITH HORIZONTAL<br>BLACK AND RED LINES. BLACK AND RED TASSELS ON THE BOTTOM CORNERS. POSSIBLY<br>MADE OF HEMP.                            |                                                               |
| OBJECT NAME:                                                                                                    | BAG/ SATCHEL                                                                                                                                                                                       |                                                               |
| NATIVE NAME:                                                                                                    | THUNG YAM                                                                                                                                                                                          | View Photo Record                                             |
| UNCTIONAL CLASS:                                                                                                | Personal Artifacts : PERSONAL GEAR                                                                                                                                                                 |                                                               |
| MATERIAL CLASS:                                                                                                 | TEXTILE                                                                                                                                                                                            |                                                               |
| MATERIAL TYPE:                                                                                                  | HEMP                                                                                                                                                                                               | View Photo Record                                             |
| COUNT:                                                                                                          | 1                                                                                                                                                                                                  |                                                               |
| DIMENSIONS:                                                                                                     | H= 49CM, W= 27CM                                                                                                                                                                                   |                                                               |
| YEAR COLLECTED:                                                                                                 | 1957                                                                                                                                                                                               | 1                                                             |
|                                                                                                                 | PART OF HALPERN COLLECTION. PROBABLY HILL/TRIBAL PEOPLE. A COMMON BAG USED IN<br>LAOS MADE FROM HEMP. BAG IS CREATED BY KNOTTING THE HEMP AND IS SEAMLESS.<br>INFORMATION FROM JACKIE BUTLER-DIAZ. | View Photo Record                                             |
| ECORD NAVIGATION:                                                                                               | Back to List                                                                                                                                                                                       |                                                               |
| Alexandra de la composición de la compo |                                                                                                                                                                                                    | Add Another Photo                                             |