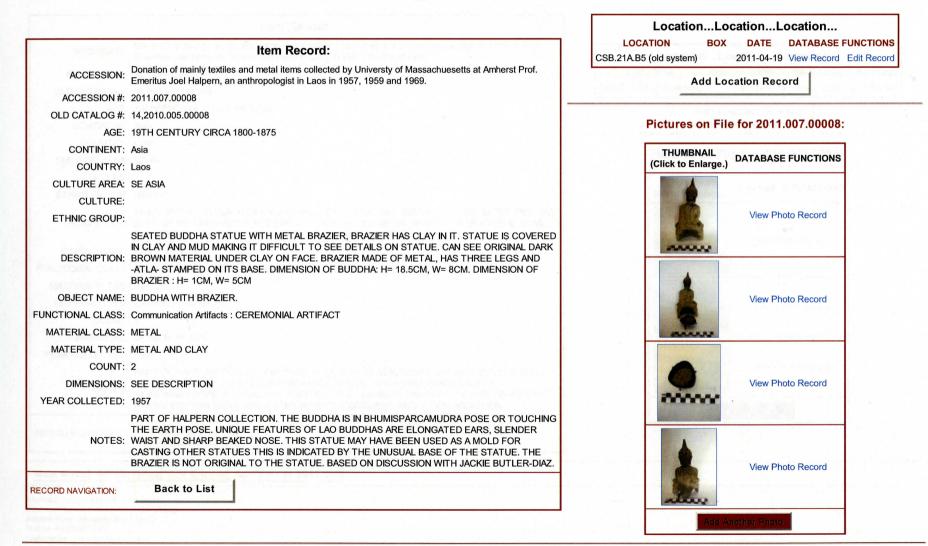

|
| second and a second as                                     |
|                                                            |
|                                                            |
| View Photo Record                                          |
|                                                            |
|                                                            |
| View Photo Record                                          |
| Add Another Photo                                          |
|                                                            |

Main Menu Admin Menu Edit Record Add Item to 2011.007





### Ethnology Item: 2011.007.00007



Main Menu Admin Menu Edit Record Add Item to 2011.007





### Ethnology Item: 2011.007.00008







### Ethnology Item: 2011.007.00009









-----

### Ethnology Item: 2011.007.00010

|                    | Item Record:                                                                                                                                                                      | LocationLocationLocation                                                                                                                                  |
|--------------------|-----------------------------------------------------------------------------------------------------------------------------------------------------------------------------------|--------------------------------------------------------------------------------------------------------------------------------------------------