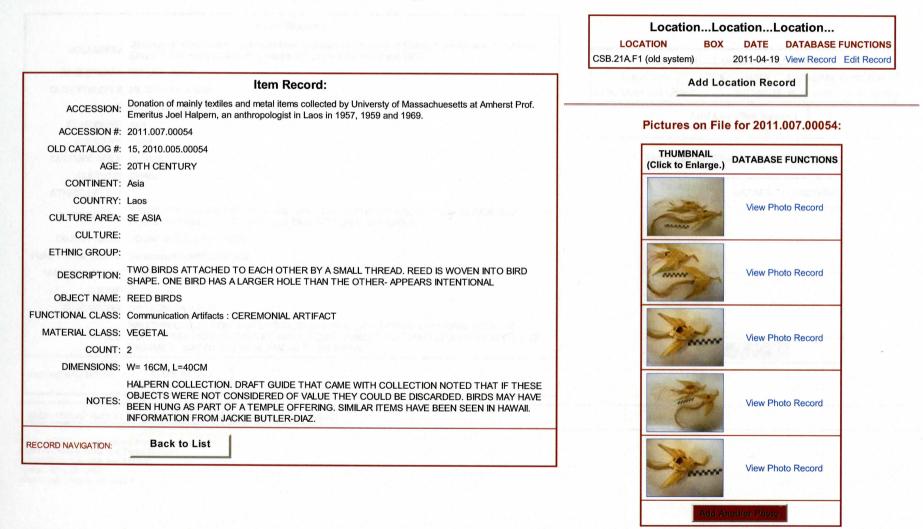

|                                                                 |
| NOTES:            | HALPERN COLLECTION. NOT ON DRAFT GUIDE SENT WITH COLLECTION. HUNG OUTSIDE THE<br>HOME TO WARN SICK PEOPLE AND LACTATING WOMEN NOT TO ENTER BECAUSE THERE IS A<br>NEWBORN INSIDE THE HOUSE. | View Photo Record                                               |
| ECORD NAVIGATION: | Back to List                                                                                                                                                                               | Add Another Photo                                               |

Main Menu Admin Menu Edit Record Add Item to 2011.007





### Ethnology Item: 2011.007.00054



Main Menu Admin Menu Edit Record Add Item to 2011.007

ARCHAEOLOGICAL RESEARCH INSTITUTE





### Ethnology Item: 2011.007.00055

|                    | Item Record:                                                                                                                                                                                                   | 친구 승규는 감독을 가 가 없는 것이 가 있는 것이다.                             |
|--------------------|----------------------------------------------------------------------------------------------------------------------------------------------------------------------------------------------------------------|------------------------------------------------------------|
| ACCESSION:         | Donation of mainly textiles and metal items collected by Un