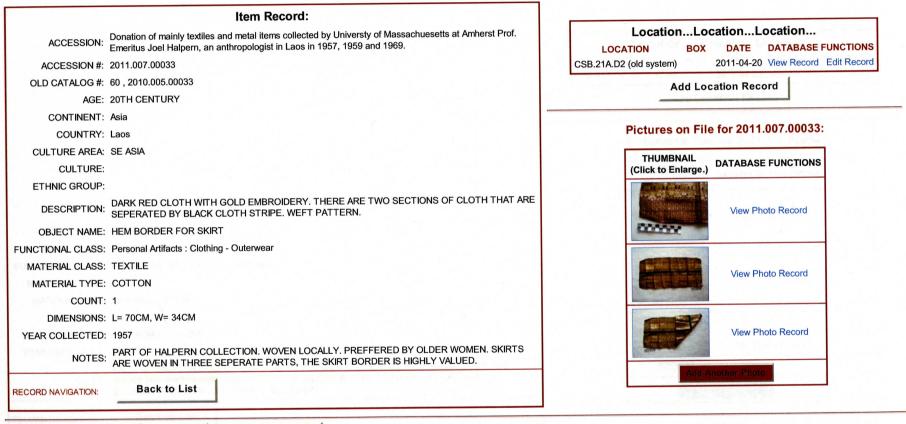

| CONTRACT OF A DESCRIPTION                                        |
| NOTES:            | PART OF HALPERN COLLECTION. PATTERN WORN BY GIRLS AND VILLAGE WOMEN. WOVEN LOCALLY. SKIRT BORDER IS HIGHLY VALUED.                                                                 | View Photo Record                                                |
| ECORD NAVIGATION: | Back to List                                                                                                                                                                       |                                                                  |

Main Menu Admin Menu Edit Record Add Item to 2011.007





### Ethnology Item: 2011.007.00033



Main Menu Admin Menu Edit Record Add Item to 2011.007





### Ethnology Item: 2011.007.00034



Main Menu Admin Menu Edit Record Add Item to 2011.007





### Ethnology Item: 2011.007.00035

| ACCESSION:       Donation of mainly textiles and metal items collected by University of Massachuesetts at Amherst Prof.         Emeritus Joel Halpern, an anthropologist in Laos in 1957, 1959 and 1969.         ACCESSION#       2011.007.00035         OLD CATALOG #       62, 2010.005.00035         AGE:       20TH CENTURY         CONTINENT:       Asia         COUNTRY:       Laos         CULTURE AREA:       SE ASIA         CULTURE       SE ASIA         CULTURE:       VITH DIAMOND PATTERNS IN CENTER. EXTREMELY DISCOLORED ON ONE HALF.         OBJECT NAME:       LARGE BLUE TEXTILE