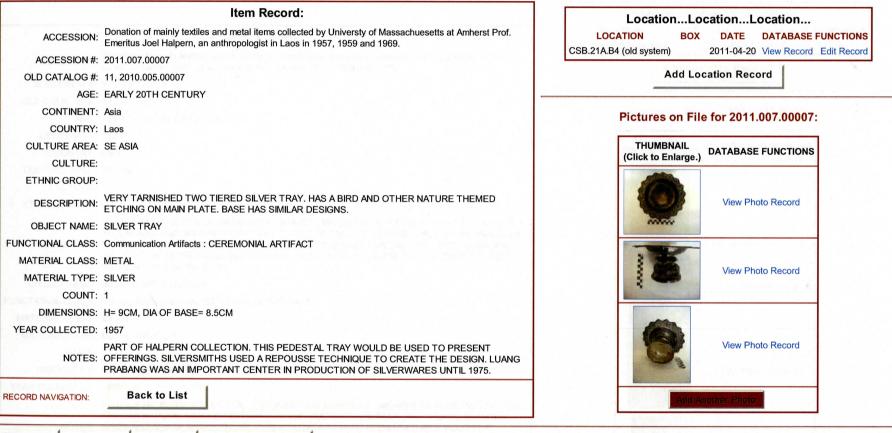

|
| THUMBNAIL DATABASE FUNCTIONS<br>(Click to Enlarge.)        |
| View Photo Record                                          |
| second and a second as                                     |
|                                                            |
|                                                            |
| View Photo Record                                          |
|                                                            |
|                                                            |
| View Photo Record                                          |
| Add Another Photo                                          |
|                                                            |

Main Menu Admin Menu Edit Record Add Item to 2011.007





### Ethnology Item: 2011.007.00007



Main Menu Admin Menu Edit Record Add Item to 2011.007





### Ethnology Item: 2011.007.00008







### Ethnology Item: 2011.007.00009









-----

### Ethnology Item: 2011.007.00010

|                    | Item Record:                                                                                                                                                                      | LocationLocationLocation                                                                                                                                  |
|--------------------|-----------------------------------------------------------------------------------------------------------------------------------------------------------------------------------|-------------------------------------------------