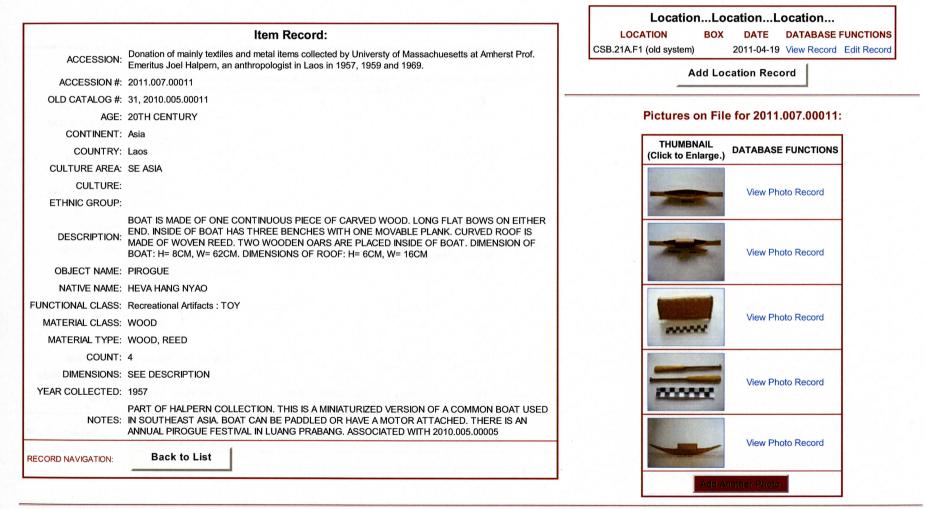

| PART OF HALPERN COLLECTION. JACKIE BUTLER-DIAZ SUGGESTED THAT THESE ARE POSSIBLY A TEMPLE OR CEREMONIAL OFFERING.                                                                 | View Photo Record                                                                                                                                         |
| RECORD NAVIGATION: | Back to List                                                                                                                                                                      | Add Another Photo                                                                                                                                         |

Main Menu Admin Menu Edit Record Add Item to 2011.007





### Ethnology Item: 2011.007.00011







### Ethnology Item: 2011.007.00012







### Ethnology Item: 2011.007.00013







### Ethnology Item: 2011.007.00014

|                   |                                                                                                                                                                                                                                                                   | LocationLocationLocation                                   |
|-------------------|-------------------------------------------------------------------------------------------------------------------------------------------------------------------------------------------------------------------------------------------------------------------|--------------------------------------------------