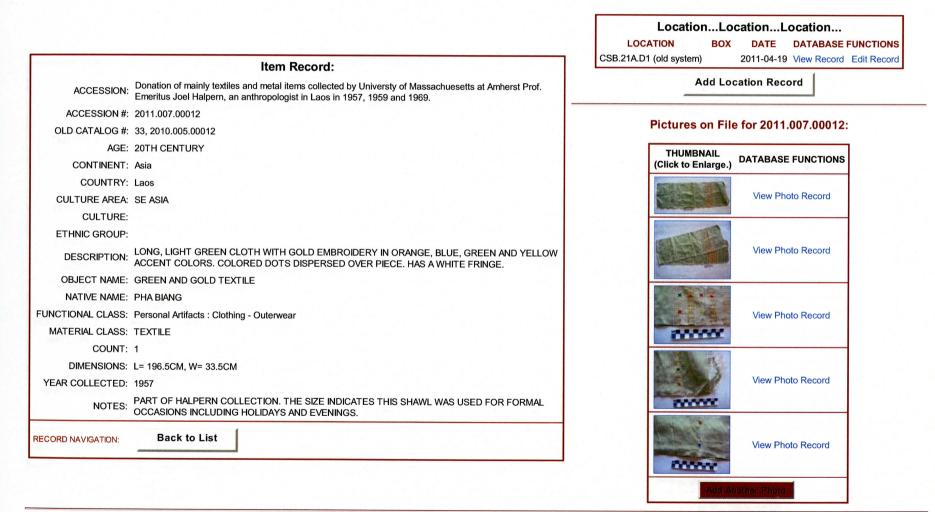

E BUTLER-DIAZ SUGGESTED THAT THESE ARE POSSIBLY A TEMPLE OR CEREMONIAL OFFERING.                                                                 | View Photo Record                                                                                                                                         |
| RECORD NAVIGATION: | Back to List                                                                                                                                                                      | Add Another Photo                                                                                                                                         |

Main Menu Admin Menu Edit Record Add Item to 2011.007





### Ethnology Item: 2011.007.00011







### Ethnology Item: 2011.007.00012







### Ethnology Item: 2011.007.00013







### Ethnology Item: 2011.007.00014

|                   |                                                                                                                                                                                                                                                                   | LocationLocationLocation                                   |
|-------------------|-------------------------------------------------------------------------------------------------------------------------------------------------------------------------------------------------------------------------------------------------------------------|------------------------------------------------------------|
|                   | Item Rec