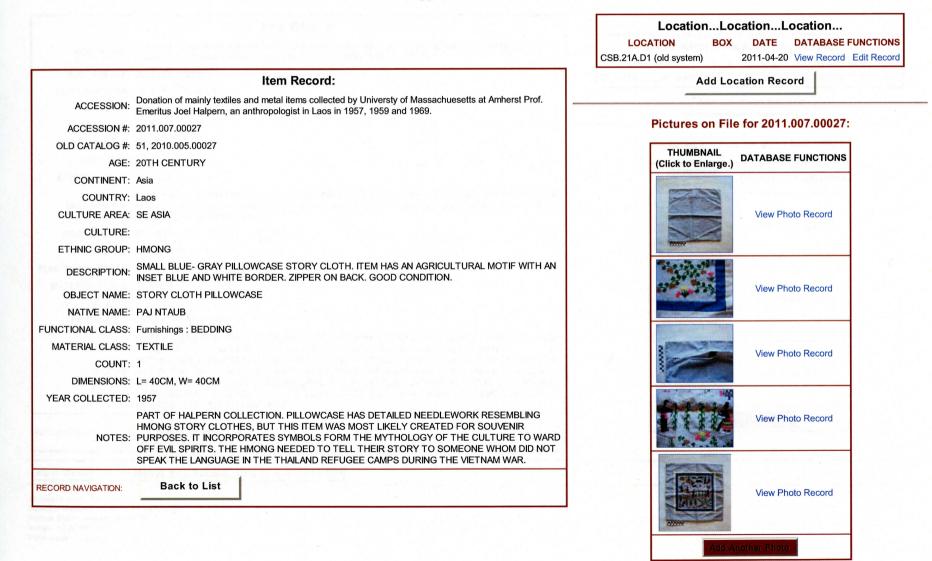

|

Main Menu Admin Menu Edit Record Add Item to 2011.007

ARCHAEOLOGICAL RESEARCH INSTITUTE

School of Human Evolution & Social Change Arizona State University, Box 872402 Tempe, AZ 85287-2402 Webmaster - shsavage@asu.edu











### Ethnology Item: 2011.007.00028

|                    | Item Record:                                                                                                                                                                                                                                                                                                                                                                                                                                                                                                                         |