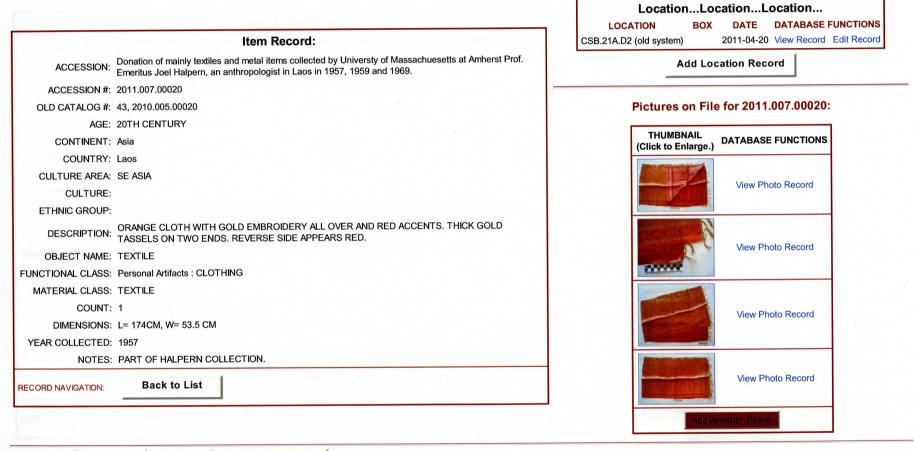

MO THAT IS CUT APART AS AN OFFERING OR PRESENT AT WEDDINGS. THE YELLOW COLOR IS<br>UNUSUAL IN TAI LUE TEXTILES, WHICH COULD INDICATE THE PIECE WAS MADE TO APPEAL TO<br>TOURISTS. RELATED TO 2010.005.00017, 2010.005.00019 | View Photo Record                                                                                  |
| RECORD NAVIGATION: | Back to List                                                                                                                                                                                                                                                                                                    |                                                                                                    |











### Ethnology Item: 2011.007.00020



Main Menu Admin Menu Edit Record Add Item to 2011.007





### Ethnology Item: 2011.007.00021

|                   |                                                                                                                                                                                                                                                                                                      | LocationLocationLocation