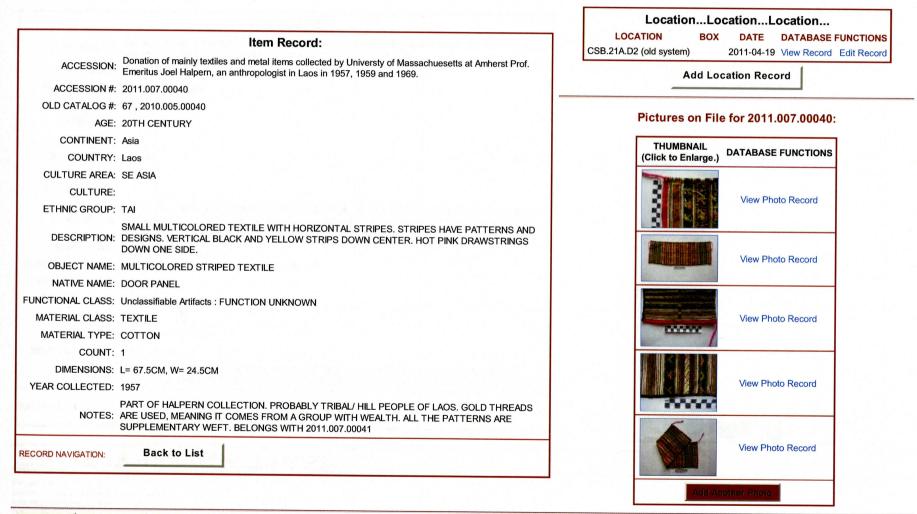

### Ethnology Item: 2011.007.00001

|                                                                                                                 | Item Record:                                                                                                                                                                                       | LocationLocationLocation LOCATION BOX DATE DATABASE FUNCTIONS |
|-----------------------------------------------------------------------------------------------------------------|----------------------------------------------------------------------------------------------------------------------------------------------------------------------------------------------------|---------------------------------------------------------------|
| ACCESSION:                                                                                                      | Donation of mainly textiles and metal items collected by University of Massachuesetts at Amherst Prof.<br>Emeritus Joel Halpern, an anthropologist in Laos in 1957, 1959 and 1969.                 | CSB.21A.D1 (old system) 2011-04-19 View Record Edit Record    |
| ACCESSION #:                                                                                                    | 2011.007.00001                                                                                                                                                                                     | Add Location Record                                           |
| OLD CATALOG #:                                                                                                  | 1, 2010.005.00001                                                                                                                                                                                  |                                                               |
| AGE:                                                                                                            | 20TH CENTURY                                                                                                                                                                                       | Pictures on File for 2011.007.00001:                          |
| CONTINENT:                                                                                                      | Asia                                                                                                                                                                                               |                                                               |
| COUNTRY:                                                                                                        | Laos                                                                                                                                                                                               | THUMBNAIL DATABASE FUNCTIONS                                  |
| CULTURE AREA:                                                                                                   | SE ASIA                                                                                                                                                                                            | (Click to Enlarge.)                                           |
| CULTURE:                                                                                                        | 선생님은 한 것이 아니는 것이 같아. 한 것이 것 같은 것이 다 가지 않았다. 것이 같아.                                                                                                                                                 |                                                               |
| ETHNIC GROUP:                                                                                                   | 방법이 있는 것 같은 것을 잘 못 한 것을 가지 않는 것 같은 것 같은 것을 했다.                                                                                                                                                     | View Photo Record                                             |
|                                                                                                                 | WOVEN SATCHEL WITH SHOULDER STRAP, BEIGE/ BROWN MATERIAL WITH HORIZONTAL<br>BLACK AND RED LINES. BLACK AND RED TASSELS ON THE BOTTOM CORNERS. POSSIBLY<br>MADE OF HEMP.                            |                                                               |
| OBJECT NAME:                                                                                                    | BAG/ SATCHEL                                                                                                                                                                                       |                                                               |
| NATIVE NAME:                                                                                                    | THUNG YAM                                                                                                                                                                                          | View Photo Record                                             |
| UNCTIONAL CLASS:                                                                                                | Personal Artifacts : PERSONAL GEAR                                                                                                                                                                 |                                                               |
| MATERIAL CLASS:                                                                                                 | TEXTILE                                                                                                                                                                                            |                                                               |
| MATERIAL TYPE:                                                                                                  | HEMP                                                                                                                                                                                               | View Photo Record                                             |
| COUNT:                                                                                                          | 1                                                                                                                                                                                                  |                                                               |
| DIMENSIONS:                                                                                                     | H= 49CM, W= 27CM                                                                                                                                                                                   |                                                               |
| YEAR COLLECTED:                                                                                                 | 1957                                                                                                                                                                                               | 1                                                             |
|                                                                                                                 | PART OF HALPERN COLLECTION. PROBABLY HILL/TRIBAL PEOPLE. A COMMON BAG USED IN<br>LAOS MADE FROM HEMP. BAG IS CREATED BY KNOTTING THE HEMP AND IS SEAMLESS.<br>INFORMATION FROM JACKIE BUTLER-DIAZ. | View Photo Record                                             |
| ECORD NAVIGATION:                                                                                               | Back to List                                                                                                                                                                                       |                                                               |
| Alexandra de la composición de la compo |                                                                                                                                                                                                    | Add Another Photo                                             |