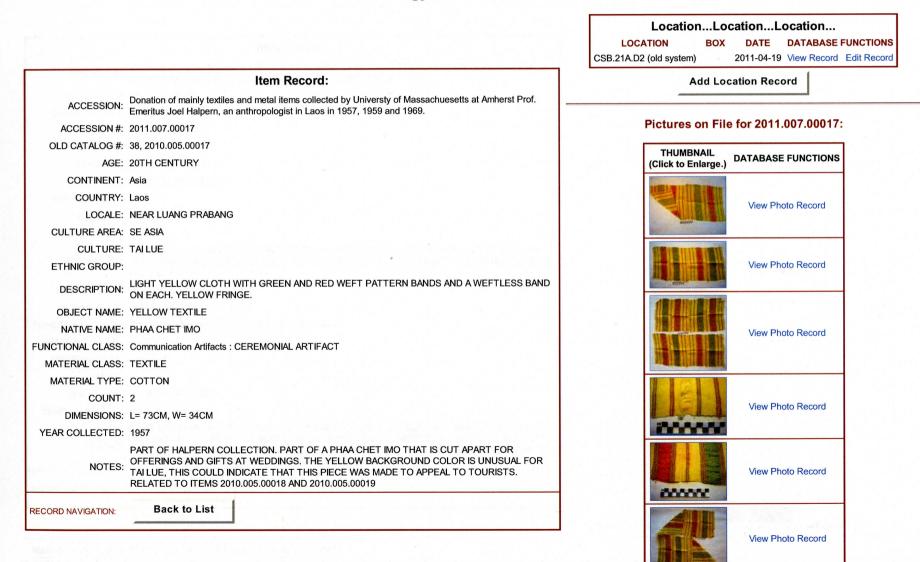

S UNUSUAL<br>FOR TAI LUE TO USE IN TEXTILES, WHICH INDICATES THIS PIECE MAY HAVE BEEN MADE TO<br>APPEAL TO TOURISTS. | View Photo Record                                                                                                                                                                            |
| ECORD NAVIGATION: | Back to List                                                                                                                                                                                                                                                                  | View Photo Record                                                                                                                                                                            |













### Ethnology Item: 2011.007.00018

|                    | Item Record:                                                                                                                                                                                                                                                                                                    | LOCATION BOX DATE DATABASE FUNCTIONS<br>CSB.21A.D2 (old system) 2011-04-19 View Record Edit Record |
|--------------------|----------------------------------------------------------------------------------------------------------------------------------------------------------------------------------------------------------------------------------------------------------------------------------------------------------------