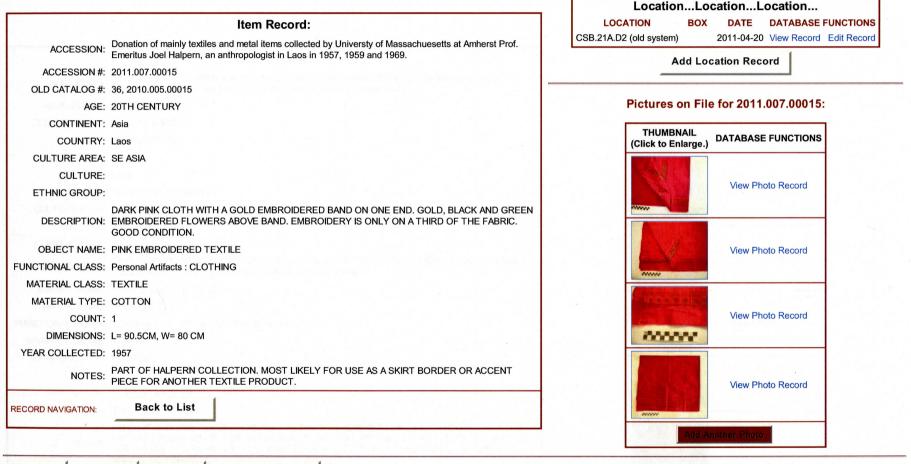

| 20000                                                      |
| NOTES:            | PART OF HALPERN COLLECTION. WOVEN LOCALLY, WORN UNIVERSALLY BY MEN, EXCEPT IN<br>OFFICES. THE CHECKERED PATTERN IS RESERVED FOR MENS SARONGS. THE SARONG IS<br>MACHINE STITCHED TOGETHER, MOST LIKELY TO MAKE IT EASIER A WESTERNER (PERHAPS<br>HALPERN) TO WEAR. | View Photo Record                                          |
| ECORD NAVIGATION: | Back to List                                                                                                                                                                                                                                                      |                                                            |





### Ethnology Item: 2011.007.00015



Main Menu Admin Menu Edit Record Add Item to 2011.007



SHESC COLLECTIONS DATABASE



|                   |                                                                                                                                                                                                                                                                               | LocationLocationLocation           LOCATION         BOX         DATE         DATABASE FUNCTIONS           CSB.21A.D2 (old system)         2011-04-19         View Record         Edit Record |
|-------------------|-------------------------------------------------------------------------------------------------------------------------------------------------------------------------------------------------------------