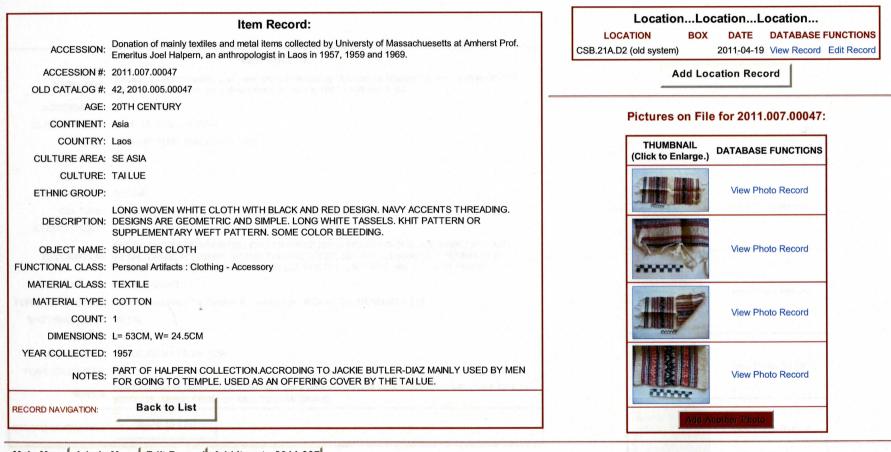

|
| NOTES:           | PART OF HALPERN COLLECTION. FEMALE VERSION OF PHA CHET. WORN WRAPPED AROUND<br>BUST AND OVER ONE SHOULDER. SIZE INDICATES THE FORMAL USE FOR THE SHAWL FOR<br>HOLIDAYS AND EVENINGS.         |                                                                  |
| CORD NAVIGATION: | Back to List                                                                                                                                                                                 | View Photo Record                                                |

Main Menu Admin Menu Edit Record Add Item to 2011.007





### Ethnology Item: 2011.007.00046



Main Menu Admin Menu Edit Record Add Item to 2011.007





## Ethnology Item: 2011.007.00047



Main Menu Admin Menu Edit Record Add Item to 2011.007





### Ethnology Item: 2011.007.00048



#### Main Menu Admin Menu Edit Record Add Item to 2011.007





## Ethnology Item: 2011.007.00049



Main Menu Admin Menu Edit Record Add Item to 2011.007

ARCHAEOLOGICAL RESEARCH INSTITUTE School of Human Evolution & Social Change





### Ethnology Item: 2011.007.00050





man



# Ethnology Item: 2011.007.00051

|                    |