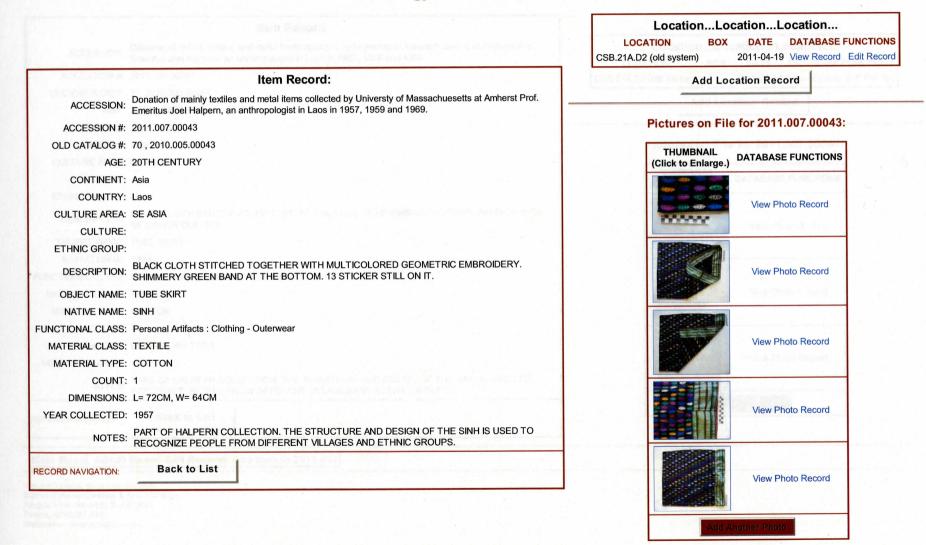

|
| ECORD NAVIGATION:  | Back to List                                                                                                                                                                                                           | COORDE                                                     |
| RECORD NAVIGATION: |                                                                                                                                                                                                                        | Add Another Photo                                          |

Main Menu Admin Menu Edit Record Add Item to 2011.007





### Ethnology Item: 2011.007.00042



Main Menu Admin Menu Edit Record Add Item to 2011.007





### Ethnology Item: 2011.007.00043







### Ethnology Item: 2011.007.00044

|                    | Item Record:                                                                                                                                                                      | Literilion, Location, Longiton,                                                                   |
|--------------------|-----------------------------------------------------------------------------------------------------------------------------------------------------------------------------------|---------------------------------------------------------------------------------------------------|
| ACCESSION:         | Donation of mainly textiles and metal items collected by Universty of Massachuesetts at Amherst Prof.<br>Emeritus Joel Halpern, a