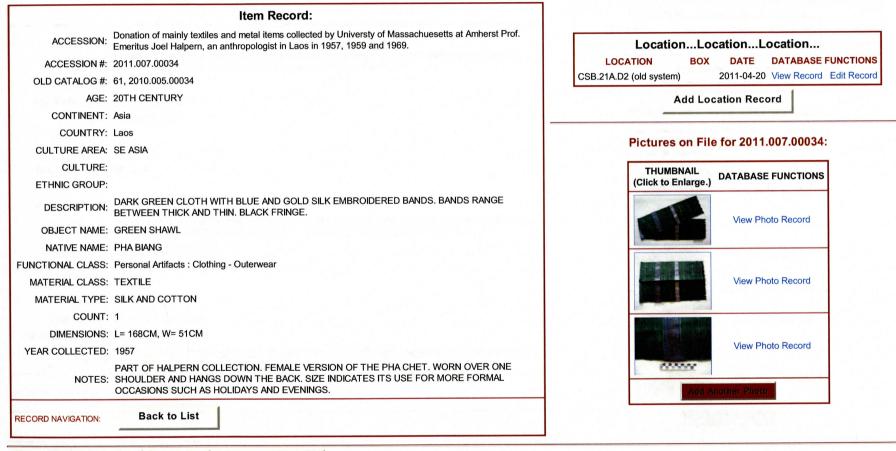

CONTRACT OF A DESCRIPTION                                        |
| NOTES:            | PART OF HALPERN COLLECTION. PATTERN WORN BY GIRLS AND VILLAGE WOMEN. WOVEN LOCALLY. SKIRT BORDER IS HIGHLY VALUED.                                                                 | View Photo Record                                                |
| ECORD NAVIGATION: | Back to List                                                                                                                                                                       |                                                                  |

Main Menu Admin Menu Edit Record Add Item to 2011.007





### Ethnology Item: 2011.007.00033



Main Menu Admin Menu Edit Record Add Item to 2011.007





### Ethnology Item: 2011.007.00034



Main Menu Admin Menu Edit Record Add Item to 2011.007





### Ethnology Item: 2011.007.00035

| ACCESSION:       Donation of mainly textiles and metal items collected by University of Massachuesetts at Amherst Prof.         Emeritus Joel Halpern, an anthropologist in Laos in 1957, 1959 and 1969.         ACCESSION#       2011.007.00035         OLD CATALOG #       62, 2010.005.00035         AGE:       20TH CENTURY         CONTINENT:       Asia         COUNTRY:       Laos         CULTURE AREA:       SE ASIA         CULTURE       SE ASIA         CULTURE:       VITH DIAMOND PATTERNS IN CENTER. EXTREMELY DISCOLORED ON ONE HALF.         OBJECT NAME:       LARGE BLUE TEXTILE                                                                | LocationLocation           NTION         BOX         DAT