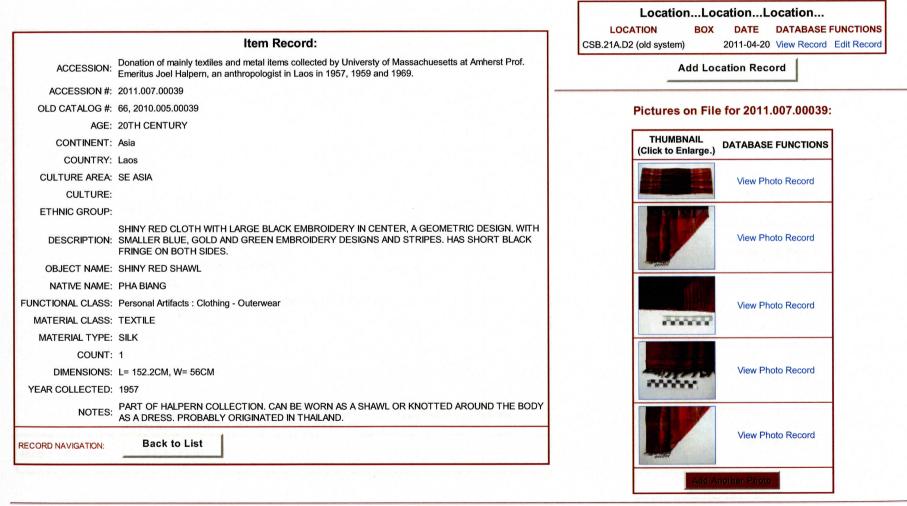

### Ethnology Item: 2011.007.00001

|                                                                                                                 | Item Record:                                                                                                                                                                                       | LocationLocationLocation LOCATION BOX DATE DATABASE FUNCTIONS |
|-----------------------------------------------------------------------------------------------------------------|----------------------------------------------------------------------------------------------------------------------------------------------------------------------------------------------------|---------------------------------------------------------------|
| ACCESSION:                                                                                                      | Donation of mainly textiles and metal items collected by University of Massachuesetts at Amherst Prof.<br>Emeritus Joel Halpern, an anthropologist in Laos in 1957, 1959 and 1969.                 | CSB.21A.D1 (old system) 2011-04-19 View Record Edit Record    |
| ACCESSION #:                                                                                                    | 2011.007.00001                                                                                                                                                                                     | Add Location Record                                           |
| OLD CATALOG #:                                                                                                  | 1, 2010.005.00001                                                                                                                                                                                  |                                                               |
| AGE:                                                                                                            | 20TH CENTURY                                                                                                                                                                                       | Pictures on File for 2011.007.00001:                          |
| CONTINENT:                                                                                                      | Asia                                                                                                                                                                                               |                                                               |
| COUNTRY:                                                                                                        | Laos                                                                                                                                                                                               | THUMBNAIL DATABASE FUNCTIONS                                  |
| CULTURE AREA:                                                                                                   | SE ASIA                                                                                                                                                                                            | (Click to Enlarge.)                                           |
| CULTURE:                                                                                                        | 선생님은 한 것이 아니는 것이 같아. 한 것이 것 같은 것이 다 가지 않았다. 것이 같아.                                                                                                                                                 |                                                               |
| ETHNIC GROUP:                                                                                                   | 방법이 있는 것 같은 것을 잘 못 한 것을 가지 않는 것 같은 것 같은 것을 했다.                                                                                                                                                     | View Photo Record                                             |
|                                                                                                                 | WOVEN SATCHEL WITH SHOULDER STRAP, BEIGE/ BROWN MATERIAL WITH HORIZONTAL<br>BLACK AND RED LINES. BLACK AND RED TASSELS ON THE BOTTOM CORNERS. POSSIBLY<br>MADE OF HEMP.                            |                                                               |
| OBJECT NAME:                                                                                                    | BAG/ SATCHEL                                                                                                                                                                                       |                                                               |
| NATIVE NAME:                                                                                                    | THUNG YAM                                                                                                                                                                                          | View Photo Record                                             |
| UNCTIONAL CLASS:                                                                                                | Personal Artifacts : PERSONAL GEAR                                                                                                                                                                 |                                                               |
| MATERIAL CLASS:                                                                                                 | TEXTILE                                                                                                                                                                                            |                                                               |
| MATERIAL TYPE:                                                                                                  | HEMP                                                                                                                                                                                               | View Photo Record                                             |
| COUNT:                                                                                                          | 1                                                                                                                                                                                                  |                                                               |
| DIMENSIONS:                                                                                                     | H= 49CM, W= 27CM                                                                                                                                                                                   |                                                               |
| YEAR COLLECTED:                                                                                                 | 1957                                                                                                                                                                                               | 1                                                             |
|                                                                                                                 | PART OF HALPERN COLLECTION. PROBABLY HILL/TRIBAL PEOPLE. A COMMON BAG USED IN<br>LAOS MADE FROM HEMP. BAG IS CREATED BY KNOTTING THE HEMP AND IS SEAMLESS.<br>INFORMATION FROM JACKIE BUTLER-DIAZ. | View Photo Record                                             |
| ECORD NAVIGATION:                                                                                               | Back to List                                                                                                                                                                                       |                                                               |
| Alexandra de la composición de la compo |                                                                                                                                                                                                    | Add Another Photo                                             |