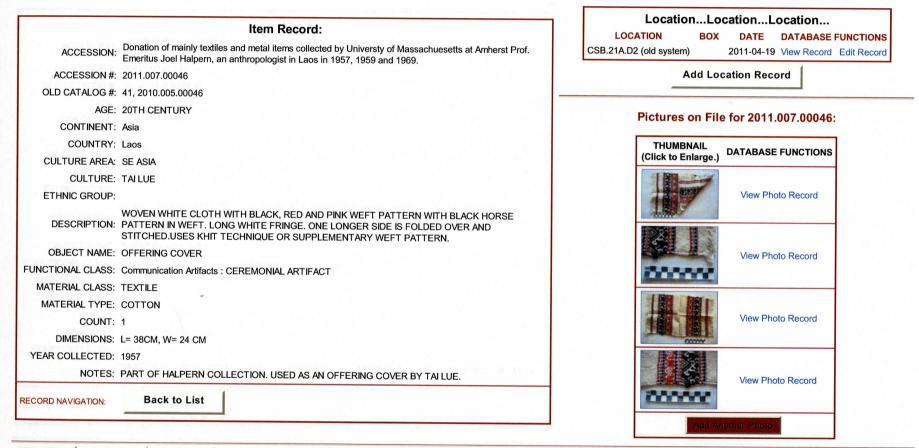

| View Photo Record                                                |
| NOTES:           | PART OF HALPERN COLLECTION. FEMALE VERSION OF PHA CHET. WORN WRAPPED AROUND<br>BUST AND OVER ONE SHOULDER. SIZE INDICATES THE FORMAL USE FOR THE SHAWL FOR<br>HOLIDAYS AND EVENINGS.         |                                                                  |
| CORD NAVIGATION: | Back to List                                                                                                                                                                                 | View Photo Record                                                |

Main Menu Admin Menu Edit Record Add Item to 2011.007





### Ethnology Item: 2011.007.00046



Main Menu Admin Menu Edit Record Add Item to 2011.007





## Ethnology Item: 2011.007.00047



Main Menu Admin Menu Edit Record Add Item to 2011.007





### Ethnology Item: 2011.007.00048



#### Main Menu Admin Menu Edit Record Add Item to 2011.007





## Ethnology Item: 2011.007.00049



Main Menu Admin Menu Edit Record Add Item to 2011.007

ARCHAEOLOGICAL RESEARCH INSTITUTE School of Human Evolution & Social Change





### Ethnology Item: 2011.007.00050





man



# Ethnology Item: 2011.007.00051

|                    |