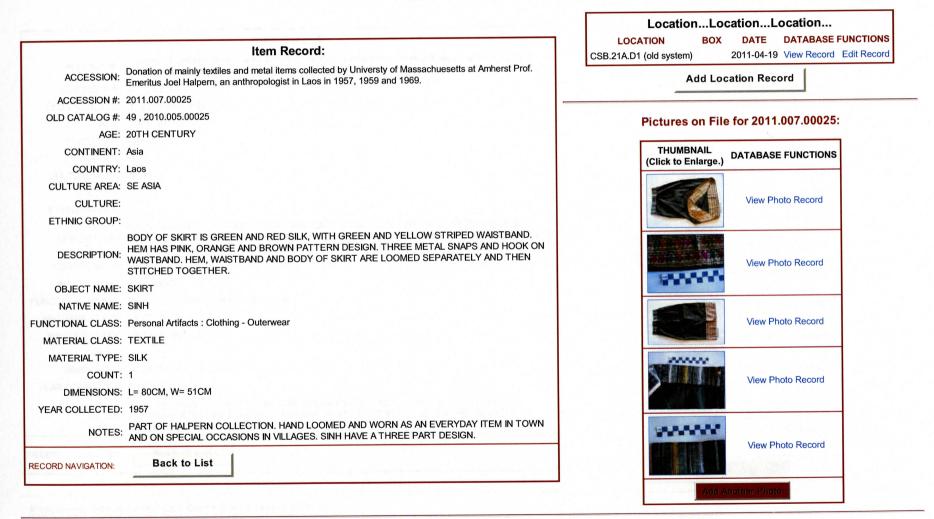

|





### Ethnology Item: 2011.007.00025



### Main Menu Admin Menu Edit Record Add Item to 2011.007

ARCHAEOLOGICAL RESEARCH INSTITUTE School of Human Evolution & Social Change Arizona State University, Box 872402





### Ethnology Item: 2011.007.00026

|                   | Item Record:                                                                                                                                                                               | LocationLocationLocation<br>LOCATION BOX DATE DATABASE FUNCTIONS