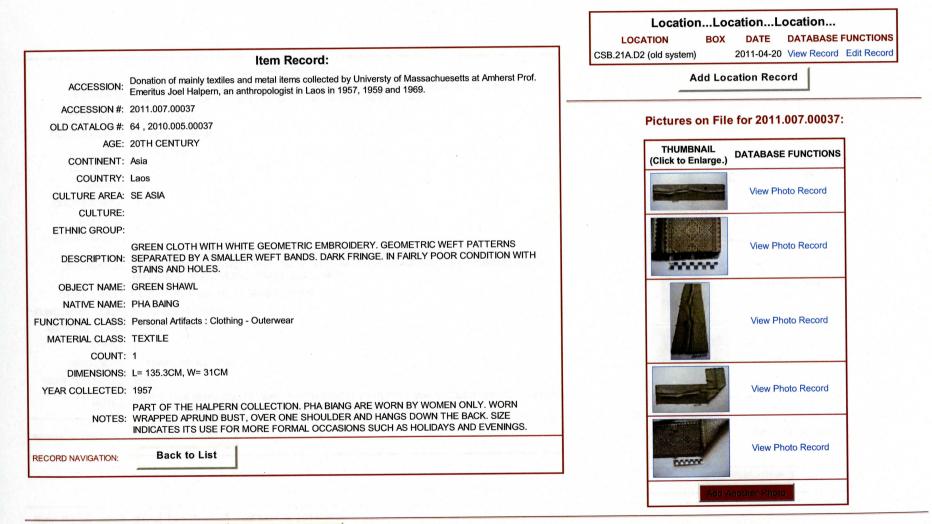

|

Main Menu Admin Menu Edit Record Add Item to 2011.007

ARCHAEOLOGICAL RESEARCH INSTITUTE School of Human Evolution & Social Change Arizona State University, Box 872402 Tempe, AZ 85287-2402





### Ethnology Item: 2011.007.00037



#### Main Menu Admin Menu Edit Record Add Item to 2011.007

ARCHAEOLOGICAL RESEARCH INSTITUTE School of Human Evolution & Social Change Arizona State University, Box 872402





### Ethnology Item: 2011.007.00038







### Ethnology Item: 2011.007.00039







## Ethnology Item: 2011.007.00040



#### Main Menu Admin Menu Edit Record Add Item to 2011.007

ARCHAEOLOGICAL RESEARCH INSTITUTE School of Human Evolution & Social Change Arizona State University, Box 872402





### Ethnology Item: 2011.007.00041

|                    | Item Record:                                                                                                                                                                                                           | LocationLocationLocation