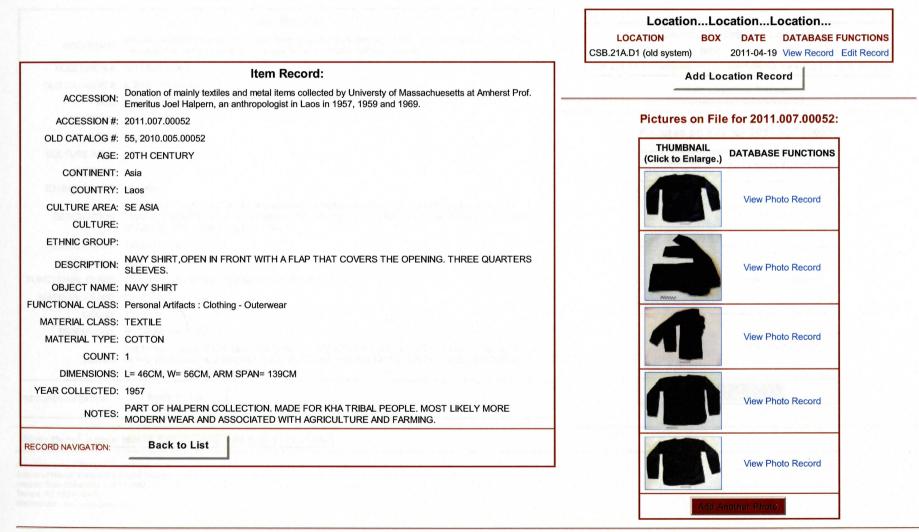

| View Photo Record                                                                                                                                                                            |





## Ethnology Item: 2011.007.00052







### Ethnology Item: 2011.007.00053

|                   | Item Record:                                                                                                                                                                               | i nonfine, i contint, i contint                                 |
|-------------------|--------------------------------------------------------------------------------------------------------------------------------------------------------------------------------------------|-----------------------------------------------------------------|
| ACCESSION:        | Donation of mainly textiles and metal items collected by Universty of Massachuesetts at Amherst Prof.<br>Emeritus Joel Halpern, an anthropologist in Laos in 1957, 1959 and 1969.