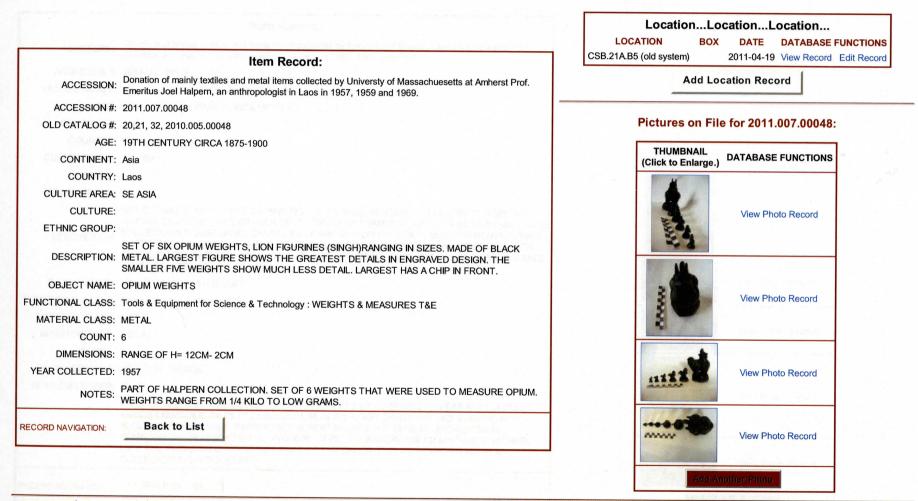

. FEMALE VERSION OF PHA CHET. WORN WRAPPED AROUND<br>BUST AND OVER ONE SHOULDER. SIZE INDICATES THE FORMAL USE FOR THE SHAWL FOR<br>HOLIDAYS AND EVENINGS.         |                                                                  |
| CORD NAVIGATION: | Back to List                                                                                                                                                                                 | View Photo Record                                                |

Main Menu Admin Menu Edit Record Add Item to 2011.007





### Ethnology Item: 2011.007.00046



Main Menu Admin Menu Edit Record Add Item to 2011.007





## Ethnology Item: 2011.007.00047



Main Menu Admin Menu Edit Record Add Item to 2011.007





### Ethnology Item: 2011.007.00048



#### Main Menu Admin Menu Edit Record Add Item to 2011.007





## Ethnology Item: 2011.007.00049



Main Menu Admin Menu Edit Record Add Item to 2011.007

ARCHAEOLOGICAL RESEARCH INSTITUTE School of Human Evolution & Social Change





### Ethnology Item: 2011.007.00050





man



# Ethnology Item: 2011.007.00051

|                    |