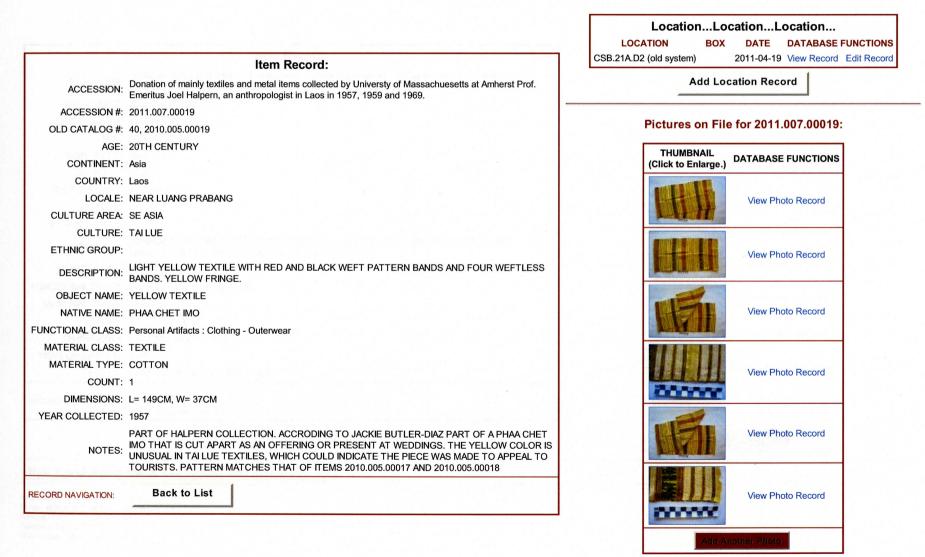

ACKIE BUTLER-DIAZ PART OF A PHAA CHET<br>IMO THAT IS CUT APART AS AN OFFERING OR PRESENT AT WEDDINGS. THE YELLOW COLOR IS<br>UNUSUAL IN TAI LUE TEXTILES, WHICH COULD INDICATE THE PIECE WAS MADE TO APPEAL TO<br>TOURISTS. RELATED TO 2010.005.00017, 2010.005.00019 | View Photo Record                                                                                  |
| RECORD NAVIGATION: | Back to List                                                                                                                                                                                                                                                                                                    |                                                                                                    |











### Ethnology Item: 2011.007.00020



Main Menu Admin Menu Edit Record Add Item to 2011.007





### Ethnology Item: 2011.007.00021

|                   |                                                                                                                                                                                                                                                                                                      | LocationLocationLocation