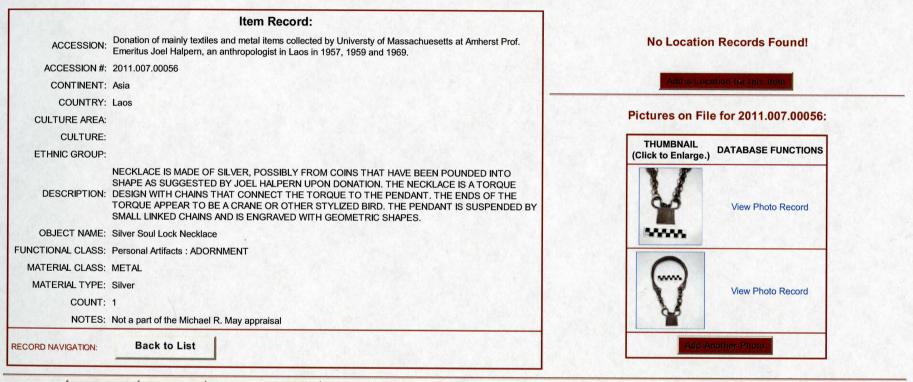

### Ethnology Item: 2011.007.00045

|                  | Item Record:                                                                                                                                                                                 | LocationLocationLocation<br>LOCATION BOX DATE DATABASE FUNCTIONS |
|------------------|----------------------------------------------------------------------------------------------------------------------------------------------------------------------------------------------|------------------------------------------------------------------|
| ACCESSION:       | Donation of mainly textiles and metal items collected by Universty of Massachuesetts at Amherst Prof.<br>Emeritus Joel Halpern, an anthropologist in Laos in 1957, 1959 and 1969.            | CSB.21A.D2 (old system) 2011-04-20 View Record Edit Record       |
| ACCESSION #:     | 2011.007.00045                                                                                                                                                                               | Add Location Record                                              |
| OLD CATALOG #:   | 44, 2010.005.00045 —                                                                                                                                                                         |                                                                  |
| AGE:             | 20TH CENTURY                                                                                                                                                                                 | Pictures on File for 2011.007.00045:                             |
| CONTINENT:       | Asia                                                                                                                                                                                         |                                                                  |
| COUNTRY:         | Laos                                                                                                                                                                                         | THUMBNAIL DATABASE FUNCTIONS                                     |
| CULTURE AREA:    | SE ASIA                                                                                                                                                                                      | (Click to Enlarge.)                                              |
| CULTURE:         | MALANESS STREET STRE                                                                              |                                                                  |
| ETHNIC GROUP:    | 그는 것 같은 것 같은 것 같은 것 같은 것 같은 것 같은 것 같이 없다.                                                                                                                                                    | View Photo Record                                                |
| DESCRIPTION:     | DARK SHINY RED CLOTH WITH GOLD EMBROIDERED BANDS AND DIAMOND SHAPED PATTERNS.<br>BANDS VARY IN SIZE. HAS BLACK FRINGE ON TWO ENDS. LARGE DARK-COLORED STAIN -<br>ABOUT 5 INCHES IN DIAMETER. |                                                                  |
| OBJECT NAME:     | SHAWL                                                                                                                                                                                        | View Photo Record                                                |
| NATIVE NAME:     | PHABIANG                                                                                                                                                                                     | Socool .                                                         |
| JNCTIONAL CLASS: | Personal Artifacts : Clothing - Outerwear                                                                                                                                                    |                                                                  |
| MATERIAL CLASS:  | TEXTILE                                                                                                                                                                                      |                                                                  |
| MATERIAL TYPE:   | SILK AND COTTON                                                                                                                                                                              | View Photo Record                                                |
| COUNT:           | 1 - 10 Col. No. 28 CO.                                                                                                                                                                       |                                                                  |
| DIMENSIONS:      | L= 188CM, W= 58CM                                                                                                                                                                            |                                                                  |
| YEAR COLLECTED:  |                                                                                                                                                                                              | View Photo Record                                                |
| NOTES:           | PART OF HALPERN COLLECTION. FEMALE VERSION OF PHA CHET. WORN WRAPPED AROUND<br>BUST AND OVER ONE SHOULDER. SIZE INDICATES THE FORMAL USE FOR THE SHAWL FOR<br>HOLIDAYS AND EVENINGS.         |                                                                  |
| CORD NAVIGATION: | Back to List                                                                                                                                                                                 | View Photo Record                                                |

Main Menu Admin Menu Edit Record Add Item to 2011.007