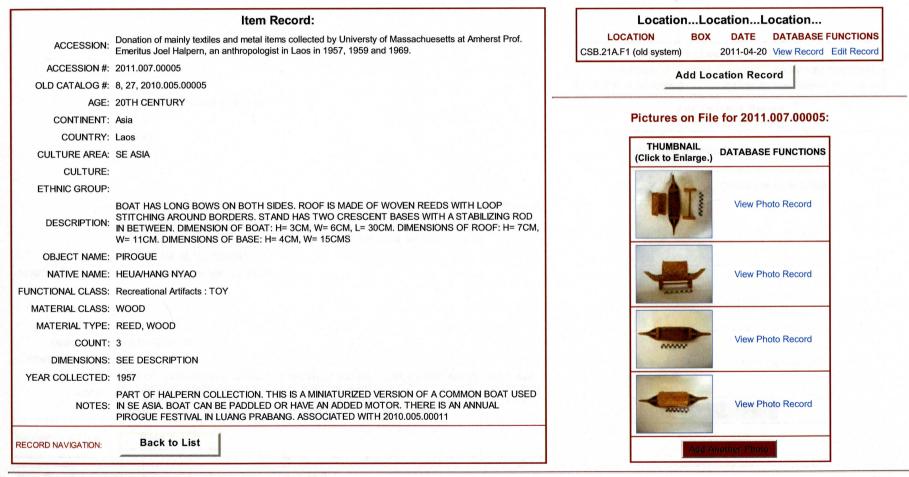

|                                                            |
| CORD NAVIGATION: | FOR A PHOTO OF FULL SIZED VERSION - SEE PLATE XXVI OR PAGE 270.  Back to List                                                                                                                                                                                                                                                                                                                                                                                                                                                                                                                                                  | View Photo Record                                          |





### Ethnology Item: 2011.007.00005



Main Menu Admin Menu Edit Record Add Item to 2011.007





### Ethnology Item: 2011.007.00006

| LocationLocationLocation                                   |
|------------------------------------------------------------|
| LOCATION BOX DATE DATABASE FUNCTIONS                       |
| CSB.21A.B4 (old system) 2011-04-20 View Record Edit Record |
| Add Location Record                                        |
|                                                            |
|                                                            |
| Pictures on File for 2011.007.00006:                       |
|                                                            |
| THUMBNAIL DATABASE FUNCTIONS<br>(Click to Enlarge.)        |
| View Photo Record                                          |
| second a