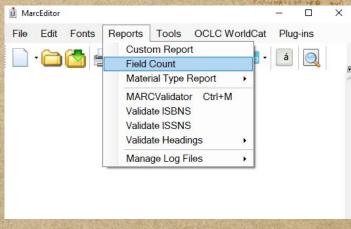

## PROFILING

MarcEdit Features that help to Profile MARC data

- MARC Reports
  - \* Field Count
  - \* Material Type Count
  - \* Custom
- MARC Validation
  - \* Validate by rules
  - \* Validate by record structure