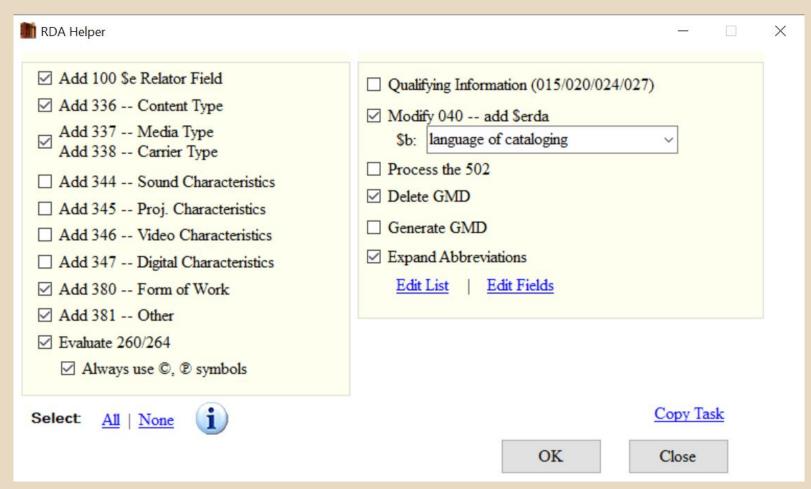

gradina application of the state of the stat

must seen also must depend must be among sometimes of med then these shadows and also moved

- Build a Field
- \* RDA Helper
- Edit Shortcuts
  - \* Change case
  - \* Field Edits
    - Find missing or duplicate MARC fields
    - Find missing words in a MARC field
- Sort By
- \* Select Records for Edit