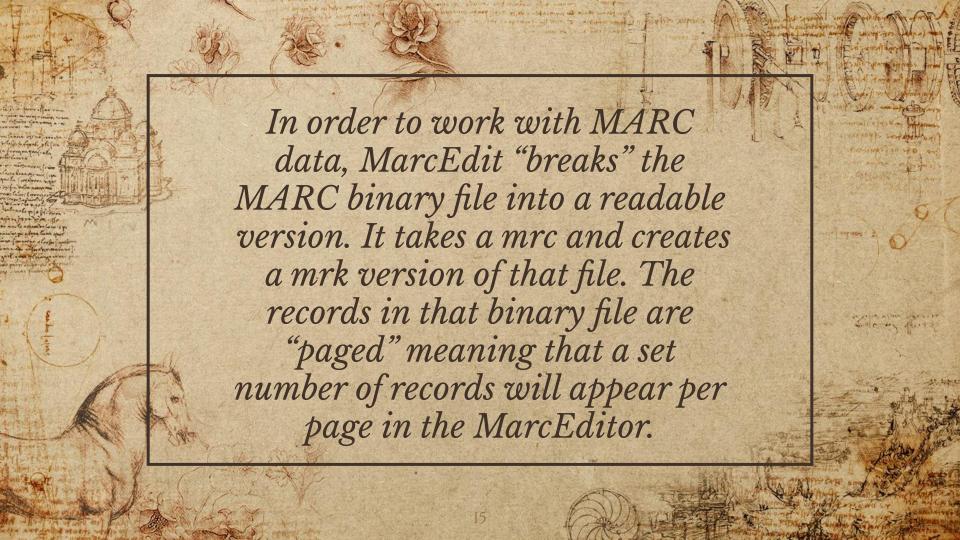

# HOW DO YOU "BREAK" A MARC BINARY FILE TO WORK WITH IT IN THE MARCEDITOR?

A wings not probles from lapary the inner the later wings of from the form

and organized the property of the second

constitution and a constitution of the second of a constitution of