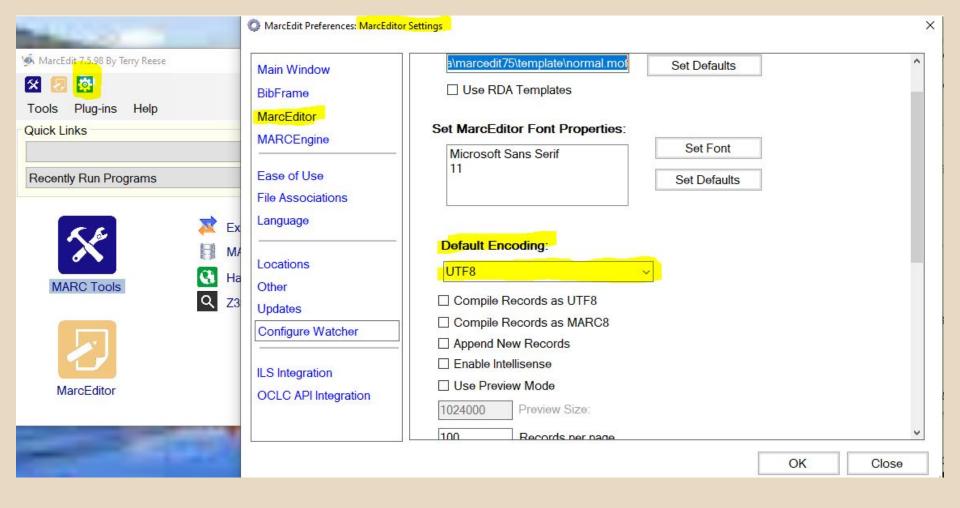

### MARCEDIT PREFERENCES: MAIN WINDOW SETTINGS

To access your preferences, you can click on the gearbox or go to Tools/Preferences (Ctrl+Shift+P)

In the main window settings, you can:

Select Up to 4 items default programs that display on the main window
Select your default character encoding for the MarcEditor
Set up integrations to an ILS or OCLC
Set a default font and size for your records in the MarcEditor

### HOW DO YOU CHANGE YOUR DEFAULT ENCODING?

IF YOU HAVE A FILE WITH ANOTHER
CHARACTER ENCODING, DO YOU NEED TO
UPDATE THE DEFAULT ENCODING AND
THEN CHANGE IT BACK?