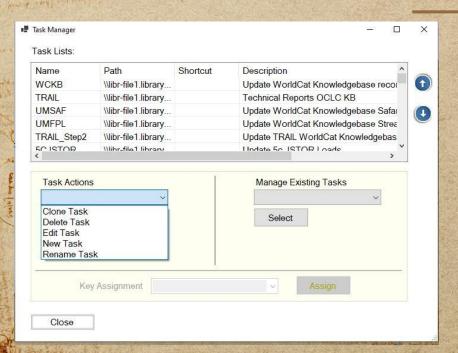

and was also and disagramed its assemptions as a property of the state of the state

- Go to Tools and Manage Tasks
- In Task Actions, Select New Task
- Enter a name for your Task
  - \* The only way to rename a task is through the Task Actions
- Once you click save, you are brought to the Edit Task List Editor
  - \* Add a description
  - \* Add tasks using the icons to add, delete, copy, edit