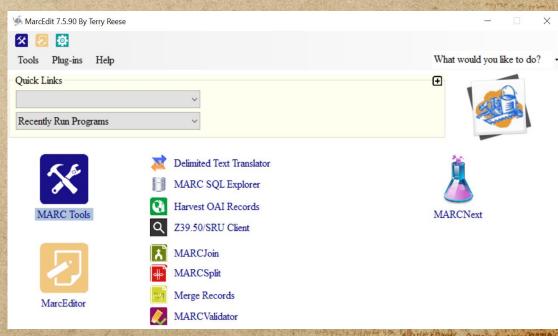

#### MAIN MENU & FEATURES

When you open MarcEdit, you reach the main level menu or the main window. One thing about MarcEdit is that often there is more than one place to get to a feature. Notice that here MARCJoin is in my shortcuts. You can also access that feature by going to Tools and then MARC Processing tools.

From the main window, you can access:

MarcEdit Tools

MarcEditor

MARC Processing Tools (Joining or Splitting Marc files for instance)

**Character Conversion Tools** 

Cuttering Tools

OAI-PMH Tools

Export

Generate Reports (field count, count by material type)

Verify URLs

Regular Expression Store

OCLC API Operations

From the main window, you can select:

- MarcBreaker: This "breaks" the MARC binary file into a readable format that can be edited in the MarcEditor.
- MarcMaker: This takes the readable format MARC data file and creates the MARC binary file.
- MARC21 to MARC21XML: This converts a MARC21 file to MARC21XML.
- MARC21XML to MARC21: This converts a MARC21XML file to a MARC21 binary file.
- MARC to JSON: This converts a MARC21 file to a JSON file.
- JSON to MARC: This converts a JSON file to a MARC21 file.
- JSON to XML: This converts a JSON file to XML.
- XML to JSON: This converts an XML file to JSON. Options include changing the
  default character encoding only for the tool that you select, translating the MARC
  data to MARC-8 or UTF8. To change the default character encoding, you will need
  to go to Settings.