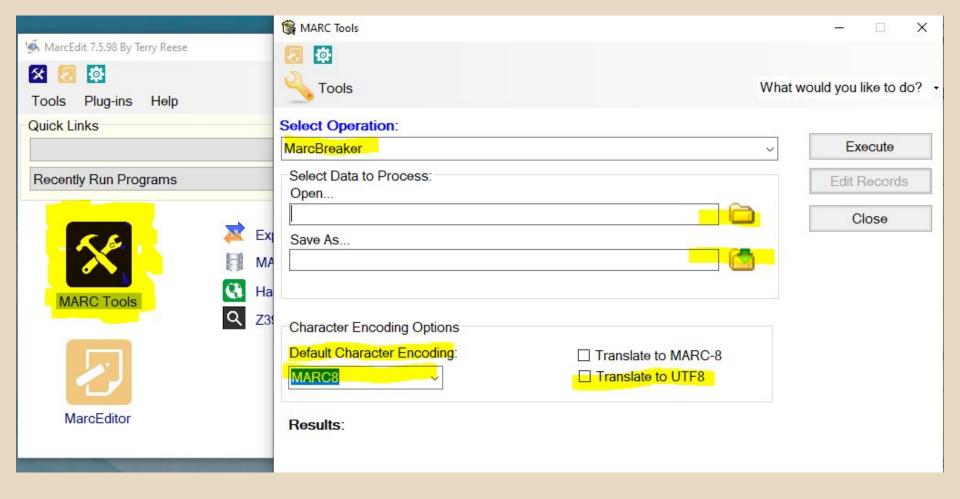

Generate Reports (field count, count by material type)

Verify URLs

Regular Expression Store

OCLC API Operations

From the main window, you can select:

- MarcBreaker: This "breaks" the MARC binary file into a readable format that can be edited in the MarcEditor.
- MarcMaker: This takes the readable format MARC data file and creates the MARC binary file.
- MARC21 to MARC21XML: This converts a MARC21 file to MARC21XML.
- MARC21XML to MARC21: This converts a MARC21XML file to a MARC21 binary file.
- MARC to JSON: This converts a MARC21 file to a JSON file.
- JSON to MARC: This converts a JSON file to a MARC21 file.
- JSON to XML: This converts a JSON file to XML.
- XML to JSON: This converts an XML file to JSON. Options include changing the
  default character encoding only for the tool that you select, translating the MARC
  data to MARC-8 or UTF8. To change the default character encoding, you will need
  to go to Settings.