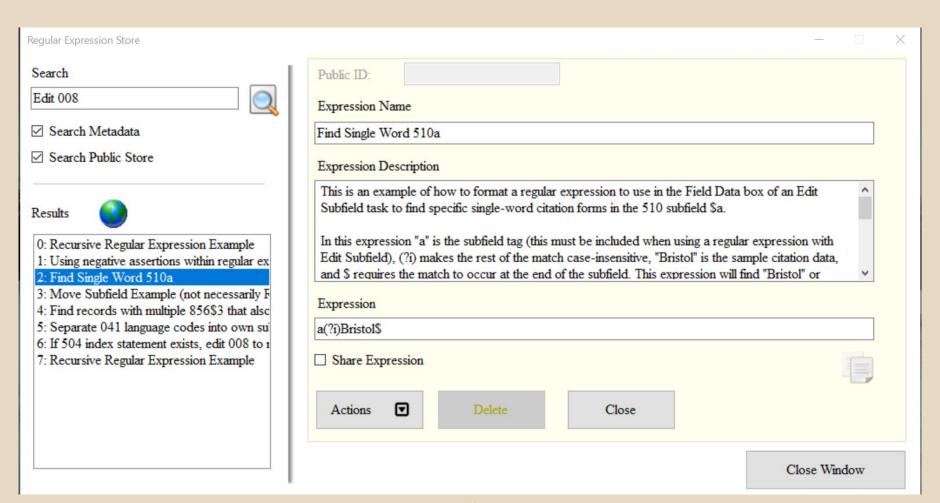

Generate Reports (field count, count by material type)

Verify URLs

Regular Expression Store

OCLC API Operations

From the main window, you can select:

- MarcBreaker: This "breaks" the MARC binary file into a readable format that can be edited in the MarcEditor.
- MarcMaker: This takes the readable format MARC data file and creates the MARC binary file.
- MARC21 to MARC21XML: This converts a MARC21 file to MARC21XML.
- MARC21XML to MARC21: This converts a MARC21XML file to a MARC21 binary file.
- MARC to JSON: This converts a MARC21 file to a JSON file.
- JSON to MARC: This converts a JSON file to a MARC21 file.
- JSON to XML: This converts a JSON file to XML.
- XML to JSON: This converts an XML file to JSON. Options include changing the
  default character encoding only for the tool that you select, translating the MARC
  data to MARC-8 or UTF8. To change the default character encoding, you will need
  to go to Settings.