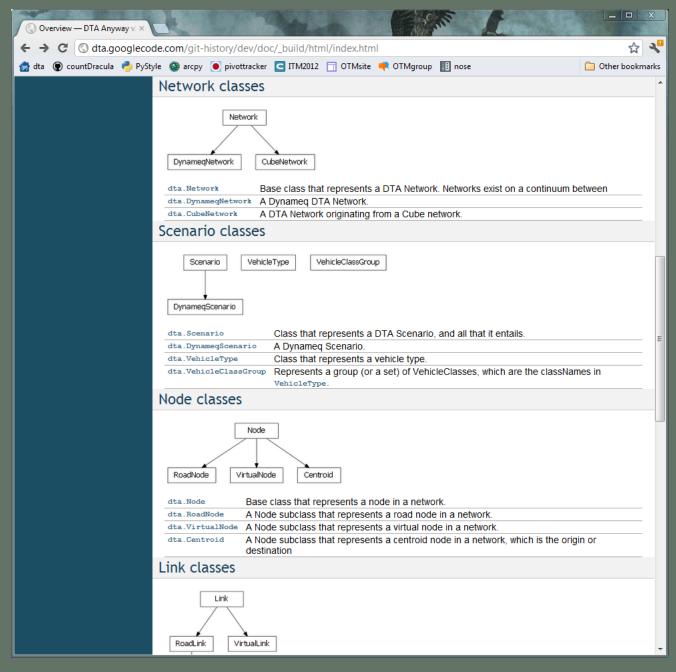

rhoff



#### SAN FRANCISCO COUNTY TRANSPORTATION AUTHORITY

14<sup>th</sup> TRB National Planning Applications Conference Columbus, OH May 5-May 9, 2013

# Why *is* the codebase the deliverable? Some history...

Fall 2009: Initial DTA model developed for Doyle Drive ramp closure study





## Why *is* the codebase the deliverable? Some history...

Summer 2010-2011: DTA Model Expansion for Geary DTA





# Why *is* the codebase the deliverable? Some history...





#### New Approach

| <b>Previous</b> | V          |
|-----------------|------------|
|                 | ' <b>J</b> |

Now

owner: consultant

owner: me

development:

development:

1 consultant

50/50 team

audience: staff

audience: any interested parties (you?)



CompSci degree not required

5





#### API Class Structure





### San Francisco Network Development





#### Git & Google Code



#### Issue Tracking & Google Code



#### Sphinx for Documentation



#### Code Review



#### **Unit Tests**





#### Questions/Ideas/Suggestions?

http://dta.googlecode.com

Email: <u>lisa.zorn@sfcta.org</u>