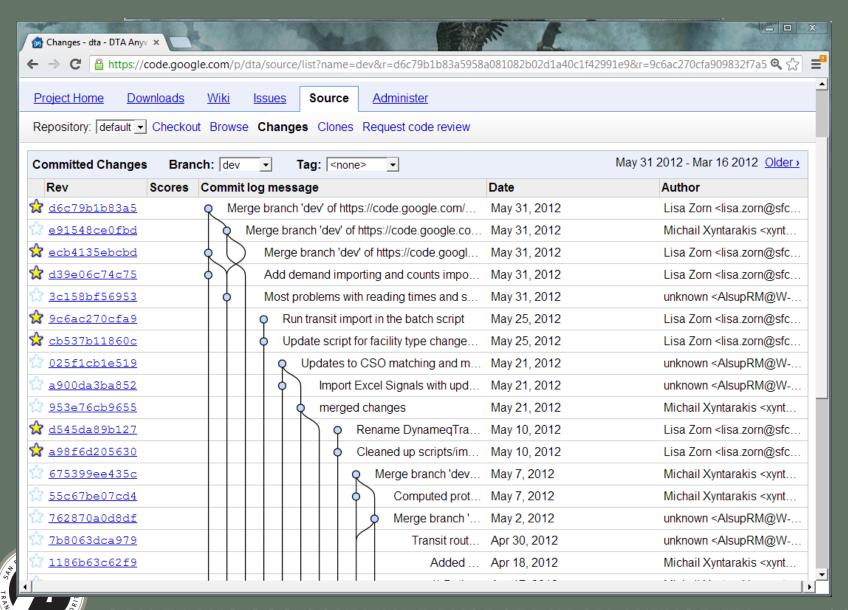

*is* the codebase the deliverable? Some history...

Fall 2009: Initial DTA model developed for Doyle Drive ramp closure study





## Why *is* the codebase the deliverable? Some history...

Summer 2010-2011: DTA Model Expansion for Geary DTA





# Why *is* the codebase the deliverable? Some history...





#### New Approach

| <b>Previous</b> | V          |
|-----------------|------------|
|                 | ' <b>J</b> |

Now

owner: consultant

owner: me

development:

development:

1 consultant

50/50 team

audience: staff

audience: any interested parties (you?)



CompSci degree not required

5





#### API Class Structure





### San Francisco Network Development





#### Git & Google Code



#### Issue Tracking & Google Code



#### Sphinx for Documentation



#### Code Review



#### **Unit Tests**





#### Questions/Ideas/Suggestions?

http://dta.googlecode.com

Email: <u>lisa.zorn@sfcta.org</u>