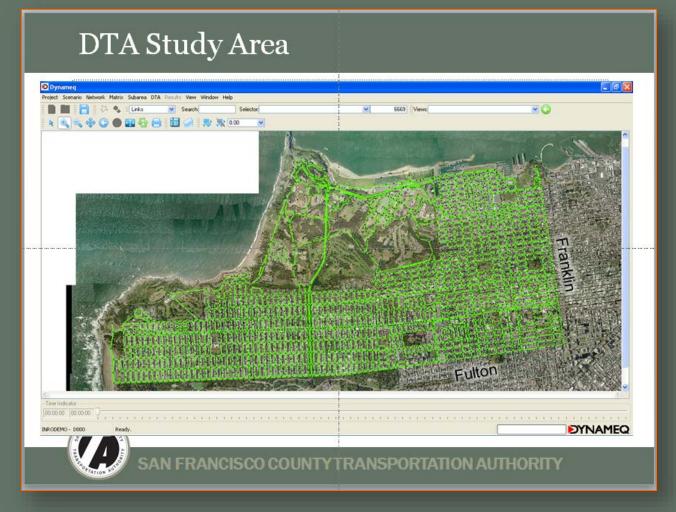

the Deliverable: Collaborative Software Development for Modelers

Lisa Zorn, San Francisco County Transportation Authority Elizabeth A. Sall, San Francisco County Transportation Authority Daniel Tischler, San Francisco County Transportation Authority Renee Alsup, Parsons Brinckerhoff Gregory D. Erhardt, Parsons Brinckerhoff



### The Codebase *is* the Deliverable: Collaborative Software Development for Modelers

Lisa Zorn, Elizabeth Sall, Dan Tischler – SFCTA Renee Alsup, Gregory Erhardt – Parsons Brinckerhoff



#### SAN FRANCISCO COUNTY TRANSPORTATION AUTHORITY

14<sup>th</sup> TRB National Planning Applications Conference Columbus, OH May 5-May 9, 2013

# Why *is* the codebase the deliverable? Some history...

Fall 2009: Initial DTA model developed for Doyle Drive ramp closure study





## Why *is* the codebase the deliverable? Some history...

Summer 2010-2011: DTA Model Expansion for Geary DTA





# Why *is* the codebase the deliverable? Some history...





#### New Approach

| <b>Previous</b> | V          |
|-----------------|------------|
|                 | ' <b>J</b> |

Now

owner: consultant

owner: me

development:

development:

1 consultant

50/50 team

audience: staff

audience: any interested parties (you?)



CompSci degree not required

5





#### API Class Structure





### San Francisco Network Development





#### Git & Google Code



#### Issue Tracking & Google Code



#### Sphinx for Documentation



#### Code Review



#### **Unit Tests**





#### Questions/Ideas/Suggestions?

http://dta.googlecode.com

Email: <u>lisa.zorn@sfcta.org</u>