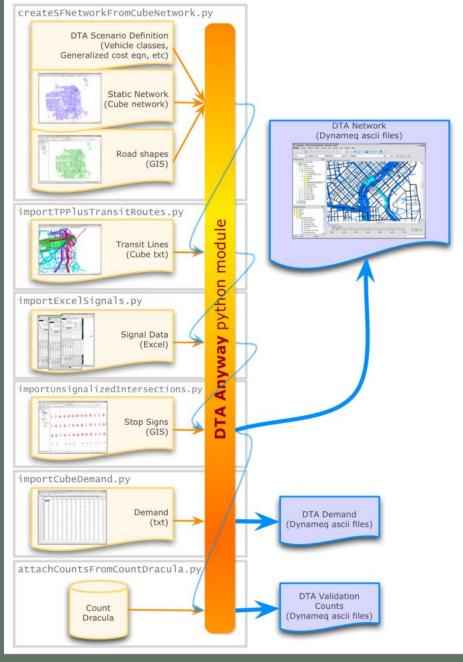

TATION AUTHORITY

14<sup>th</sup> TRB National Planning Applications Conference Columbus, OH May 5-May 9, 2013

# Why *is* the codebase the deliverable? Some history...

Fall 2009: Initial DTA model developed for Doyle Drive ramp closure study





## Why *is* the codebase the deliverable? Some history...

Summer 2010-2011: DTA Model Expansion for Geary DTA





# Why *is* the codebase the deliverable? Some history...





#### New Approach

| <b>Previous</b> | V          |
|-----------------|------------|
|                 | ' <b>J</b> |

Now

owner: consultant

owner: me

development:

development:

1 consultant

50/50 team

audience: staff

audience: any interested parties (you?)



CompSci degree not required

5





#### API Class Structure





### San Francisco Network Development





#### Git & Google Code



#### Issue Tracking & Google Code



#### Sphinx for Documentation



#### Code Review



#### **Unit Tests**





#### Questions/Ideas/Suggestions?

http://dta.googlecode.com

Email: <u>lisa.zorn@sfcta.org</u>