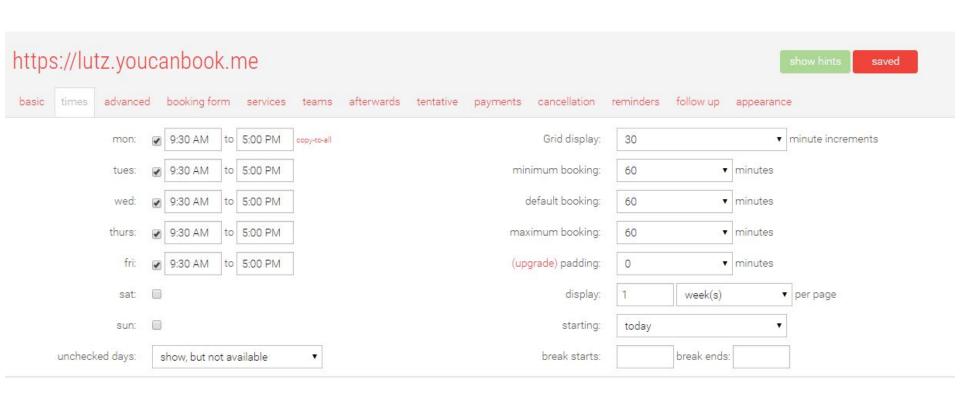

blic Health**



#### Public health

from flickr user Anders Sandberg

(CC BY 2.0)

#### Welcome and Overview

Welcome to the Research Guide for Public Health! This guide will give you some ideas for places to start gathering information about topics in public health. Click on the tabs at the top of the guide for information about specific types of materials.

As your librarian for Public Health, I am happy to help if you have questions or need assistance, either by phone, email, or in person.

Good luck with your research!

Ellen

lutz@library.umass.edu

#### **Getting Started**

Just want to know where to get started searching for articles about topics in Public Health? Try one of these databases:

#### Your Librarian



Ellen Lutz





#### Need some help? Watch our short videos









| basic | times | advanced                 | booking form     | services   | teams       | afterwards                        | tentative    | payments         | cancellation  | reminders | follow up | appearance |   |   |
|-------|-------|--------------------------|------------------|------------|-------------|-----------------------------------|--------------|------------------|---------------|-----------|-----------|------------|---|---|
|       |       | Appointment              | t Time:          |            |             |                                   |              |                  |               |           |           |            | ţ | 0 |
|       |       | {FNAME} Fire             | st Name:         |            |             |                                   |