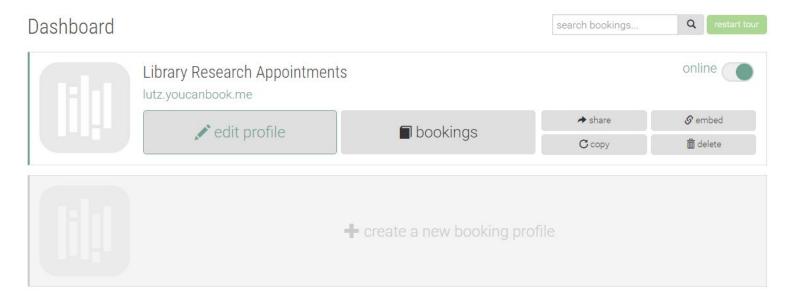

# My solution

https://lutz.youcanbook.me

## LIBRARY RESEARCH APPOINTMENTS

Click on any available time (dark purple) to schedule an appointment.

NOTE: My office is in the Science & Engineering Library, located on the 2nd floor of the Lederle Graduate Research Center Lowrise, Room A273.