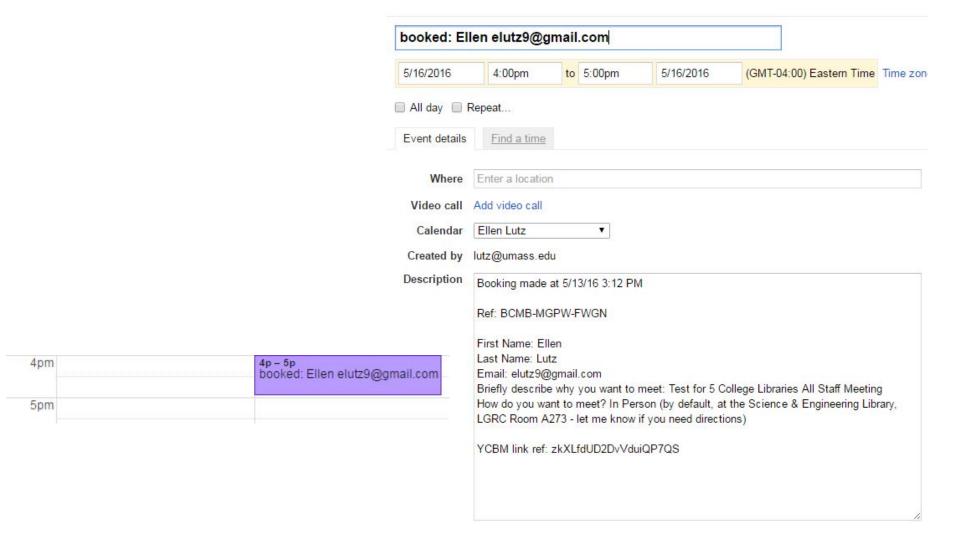

# My solution

https://lutz.youcanbook.me

## LIBRARY RESEARCH APPOINTMENTS

Click on any available time (dark purple) to schedule an appointment.

NOTE: My office is in the Science & Engineering Library, located on the 2nd floor of the Lederle Graduate Research Center Lowrise, Room A273.