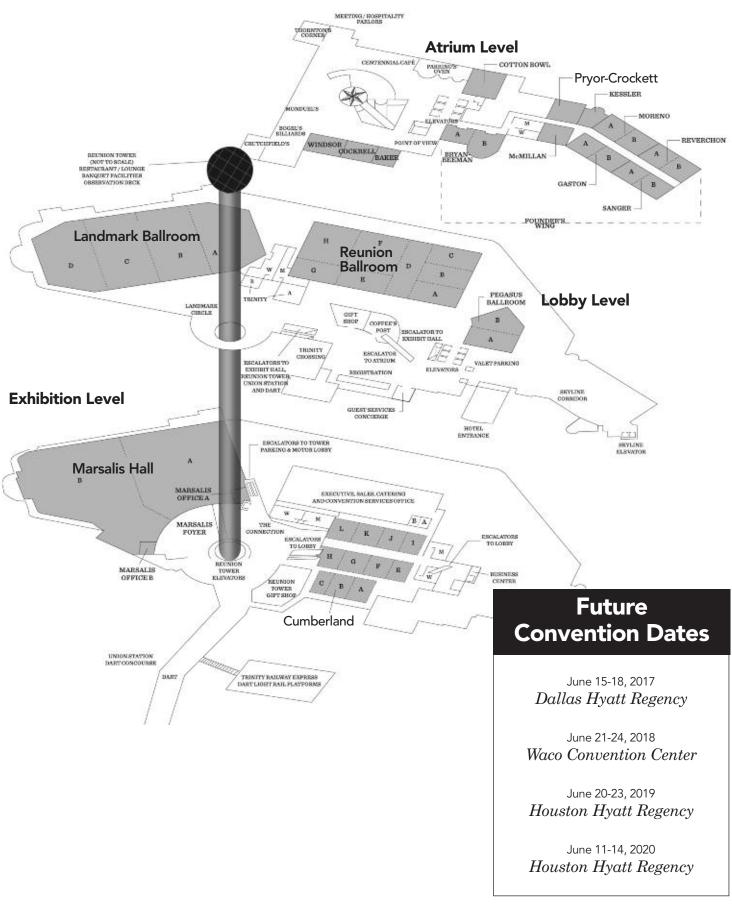

# **Texas Music Teachers Association**

102nd Convention June 16-19, 2016 Hyatt Regency Dallas