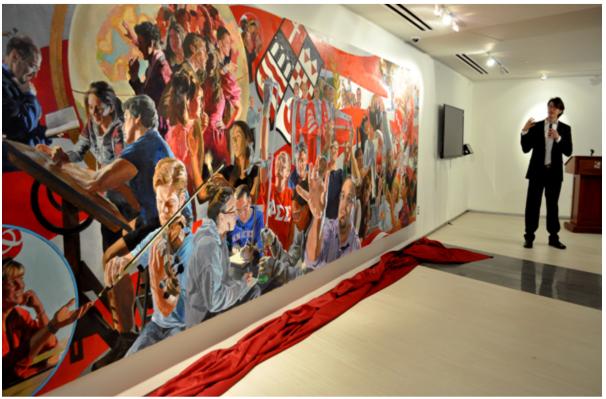

## The Spirit of SHU

Nathan Lewis, Sacred Heart University

Yesterday, we unveiled the mural that Professor Nathan Lewis has been working on for about a year. It is currently on display in the gallery space at the Edgerton and, if you haven't seen it, I recommend that you make a point to do so. It features images of more than 70 members of the SHU community—past and present—and truly lives up to its name, *The Spirit of SHU*. Nathan involved all members of the community as he decided what to include in the mural. As he said in his remarks yesterday, even if your image is not part of the mural, your spirit is. That we are able to debut a piece of this magnitude is not only a testament to Nathan's great talent, but to the special kind of family that is the SHU community.

The Spirit of SHU is unveiled.

Dr. Petillo's Blog September 27, 2013