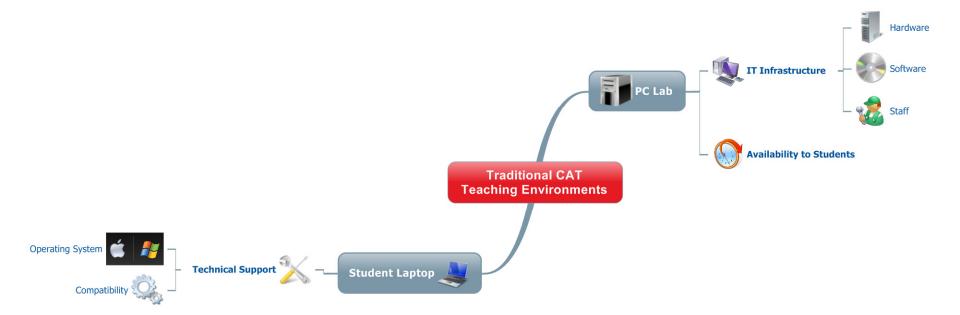

# What are the benefits of cloud-based systems?

## **Dispenses with software installations**

### Supports Windows, Apple, Linux computers

#### Enables easy access from anywhere

## Makes expensive PC labs obsolete

What collaborative features are available in cloud-based TM systems?