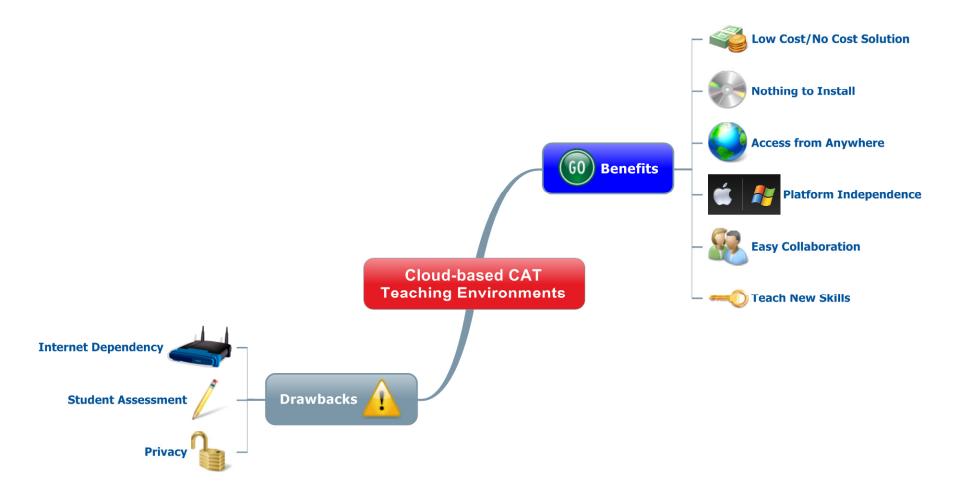

# What are the benefits of cloud-based systems?

## **Dispenses with software installations**

### Supports Windows, Apple, Linux computers

#### Enables easy access from anywhere

## Makes expensive PC labs obsolete

What collaborative features are available in cloud-based TM systems?